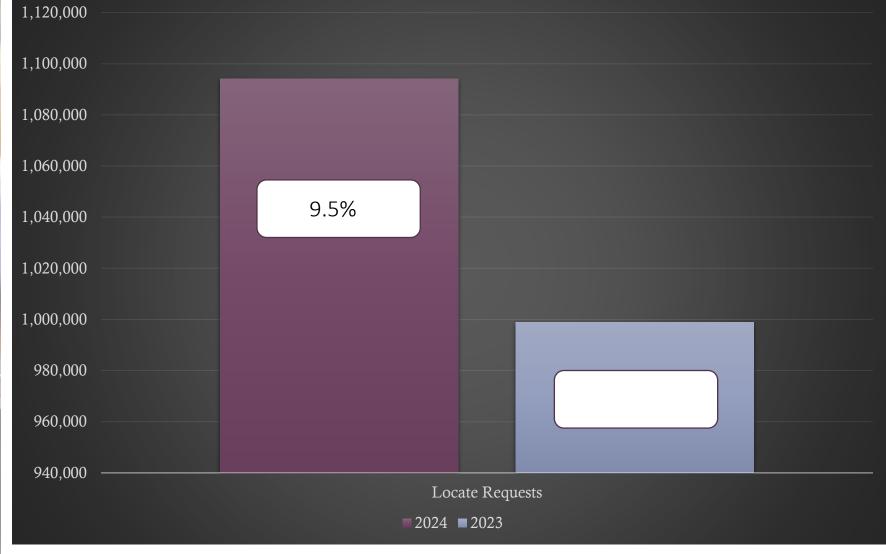

## Transmissions for NC – Dec 24 vs 23

Transmissions MTD 2024- 1,094,058 / 2023 - 998,892= (9.5%)
Transmissions YTD 2024- 15,163,299 / 2023 - 14,273,647= +6.23%