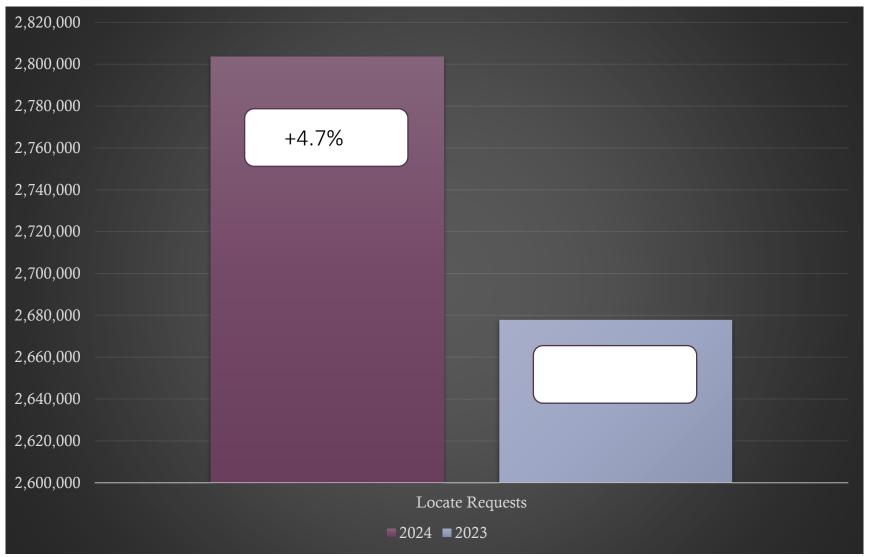

#### Locate Requests for NC - Dec 24 vs 23

Dec. 2024 - 202,513 / 2023 - 184,086=(10.0%)
YTD 2024 - 2,803,579 / 2023 - 2,677,733= +4.7%

Updates for Dec 2024 - (68,367) = 33.8% of volume / Nov 2024 = 30.3% (3.5% Increase from the month before) YTD-885,266 (31.6%)

#### Locate Requests for NC - YTD

Dec. 2024 - 202,513 / 2023 - 184,086=(10.0%)
YTD 2024 - 2,803,579/ 2023 - 2,677,733= +4.7%

Updates for Dec 2024 - (68,367) = 33.8% of volume / Nov 2024 = 30.3% (3.5% Increase from the month before) <u>YTD-885,266</u> (31.6%)