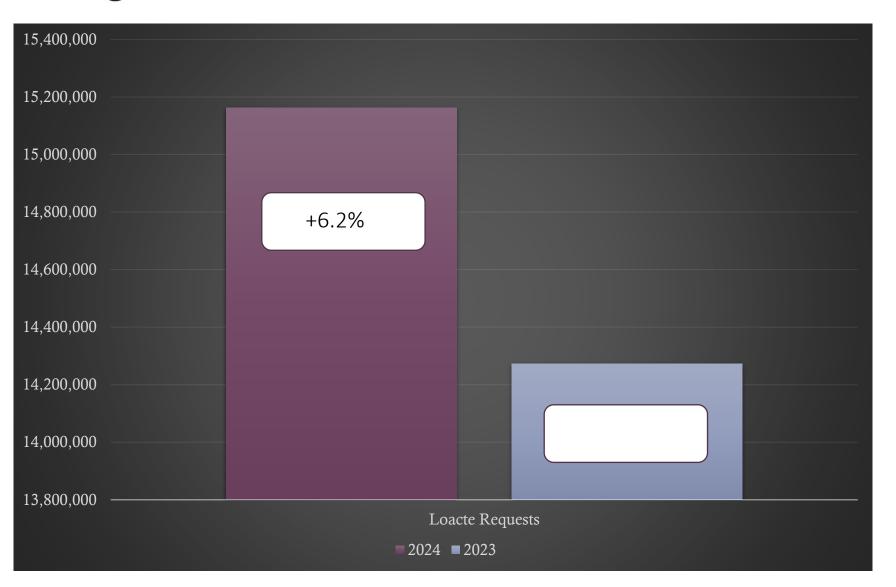

## Transmissions for NC – Dec 24 vs 23

Transmissions MTD 2024- 1,094,058 / 2023 - 998,892= (9.5%)
Transmissions YTD 2024- 15,163,299 / 2023 - 14,273,647= +6.23%

#### Transmissions for NC - YTD 2024

998,892= (9.5%) Transmissions YTD 2024- 15,163,299 / 2023 - 14,273,647= +6.2%

3 HR

**60** 

900.0%

Robeson

2023

2024