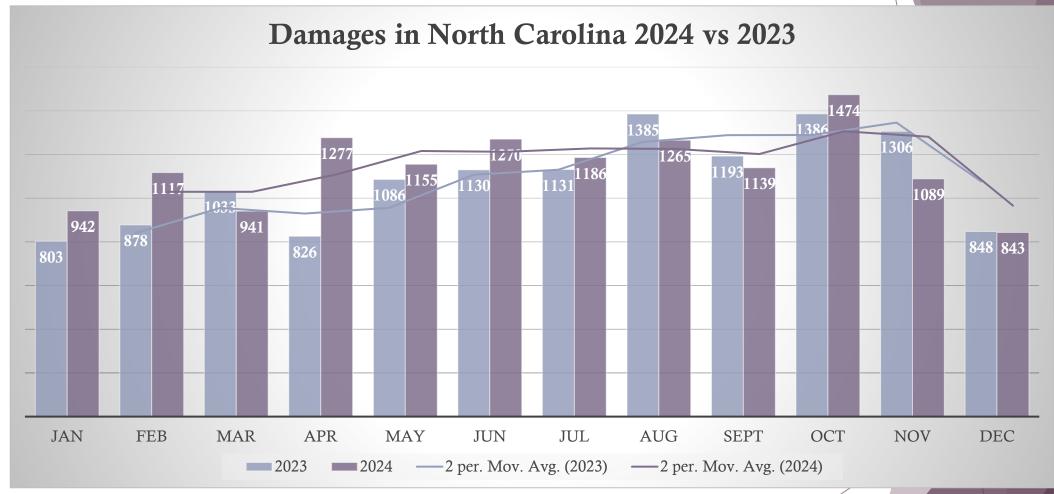

QUOTANK  | 0   |
| PENDER      | 5   |
| PERQUIMANS  | 0   |
| PERSON      | 3   |
| PITT        | 12  |

| POLK         | 2   |
|--------------|-----|
| RANDOLPH     | 7   |
| RICHMOND     | 2   |
| ROBESON      | 7   |
| ROCKINGHAM   | 5   |
| ROWAN        | 15  |
| RUTHERFORD   | 2   |
| SAMPSON      | 3   |
| SCOTLAND     | 2   |
| STANLY       | 1   |
| STOKES       | 0   |
| SURRY        | 6   |
| SWAIN        | 1   |
| TRANSYLVANIA | 7   |
| TYRRELL      | 0   |
| UNION        | 50  |
| VANCE        | 0   |
| WAKE         | 120 |
| WARREN       | 0   |
| WASHINGTON   | 0   |
| WATAUGA      | 0   |
| WAYNE        | 0   |
| WILKES       | 2   |
| WILSON       | 3   |
| YADKIN       | 1   |
| YANCEY       | 1   |

#### **Grand Total 843**

#### Damages Per 1,000 Transmissions













# NC811.ORG

## **EDUCATION**



Parrish Reddick Piedmont Liaison



Steven Moore Media Relations Specialist



Ann Rushing
Education
Manager



Tami Groves
Southeast
Liaison



Howard Corey Eastern Liaison



Rory Phipps Western Liaison



### THANK YOU!

A copy of this presentation is available at

www.ncucc.org



#### **Robeson County Utility Coordinating Committee**

**Location:** 215 Cedar St, Lumberton NC

Date: November January 9th

**Time:** 10:00

Attendance: 4

Safety Moment-None

Announcements: Next meeting will be Online only!

Old Business: No old business to discuss

#### Agenda items:

- Parrish Reddick with NC811 Liaison gave the presentation for Jan 2025
- Jason with PNG stated Southeast Connection is laying 30 miles of pipe that will vary between 2"
   & 6", Pembroke