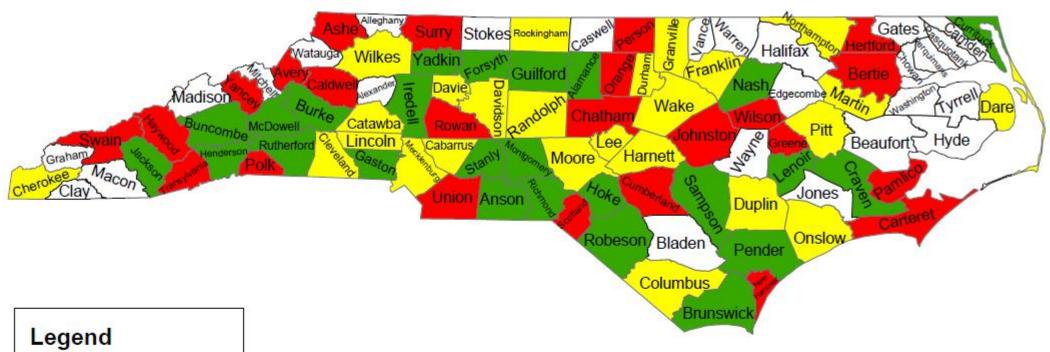

#### December Damages

| ALAMANCE ALEXANDER ALLEGHANY ANSON ASHE AVERY BEAUFORT BERTIE BLADEN BRUNSWICK BUNCOMBE | 7<br>0<br>0<br>1<br>1<br>1<br>0 |
|-----------------------------------------------------------------------------------------|---------------------------------|
| ALLEGHANY ANSON ASHE AVERY BEAUFORT BERTIE BLADEN BRUNSWICK BUNCOMBE                    | 0<br>1<br>1<br>1<br>0           |
| ANSON ASHE AVERY BEAUFORT BERTIE BLADEN BRUNSWICK BUNCOMBE                              | 1<br>1<br>1                     |
| ASHE AVERY BEAUFORT BERTIE BLADEN BRUNSWICK BUNCOMBE                                    | 1 0                             |
| AVERY BEAUFORT BERTIE BLADEN BRUNSWICK BUNCOMBE                                         | 0                               |
| BEAUFORT BERTIE BLADEN BRUNSWICK BUNCOMBE                                               | 0                               |
| BERTIE BLADEN BRUNSWICK BUNCOMBE                                                        |                                 |
| BLADEN BRUNSWICK BUNCOMBE                                                               |                                 |
| BRUNSWICK<br>BUNCOMBE                                                                   | 1                               |
| BUNCOMBE                                                                                | 0                               |
|                                                                                         | 10                              |
| DIIDIZE                                                                                 | 8                               |
| BURKE                                                                                   | 1                               |
| CABARRUS                                                                                | 16                              |
| CALDWELL                                                                                | 3                               |
| CAMDEN                                                                                  | 0                               |
| CARTERET                                                                                | 9                               |
| CASWELL                                                                                 | 0                               |
| CATAWBA                                                                                 | 13                              |
| СНАТНАМ                                                                                 | 14                              |
| CHEROKEE                                                                                | 1                               |
| CHOWAN                                                                                  | 0                               |
| CLAY                                                                                    | 0                               |
| CLEVELAND                                                                               |                                 |
| COLUMBUS                                                                                | 7                               |

| CRAVEN     | 3   |
|------------|-----|
| CUMBERLAND | 34  |
| CURRITUCK  | 1   |
| DARE       | 11  |
| DAVIDSON   | 8   |
| DAVIE      | 4   |
| DUPLIN     | 4   |
| DURHAM     | 48  |
| EDGECOMBE  | 0   |
| FORSYTH    | 19  |
| FRANKLIN   | 6   |
| GASTON     | 16  |
| GATES      | 0   |
| GRAHAM     | 0   |
| GRANVILLE  | 2   |
| GREENE     | 2 2 |
| GUILFORD   | 22  |
| HALIFAX    | 0   |
| HARNETT    | 11  |
| HAYWOOD    | 3   |
| HENDERSON  | 3   |
| HERTFORD   | 3   |
| HOKE       | 3   |
| HYDE       | 0   |
| IREDELL    | 14  |

| JACKSON     | 1   |
|-------------|-----|
| JOHNSTON    | 31  |
| JONES       | 0   |
| LEE         | 6   |
| LENOIR      | 3   |
| LINCOLN     | 7   |
| MACON       | 0   |
| MADISON     | 0   |
| MARTIN      | 1   |
| MCDOWELL    | 1   |
| MECKLENBURG | 121 |
| MITCHELL    | 0   |
| MONTGOMERY  | 2   |
| MOORE       | 18  |
| NASH        | 3   |
| NEW HANOVER | 28  |
| NORTHAMPTON | 1   |
| ONSLOW      | 13  |
| ORANGE      | 36  |
| PAMLICO     | 1   |
| PASQUOTANK  | 0   |
| PENDER      | 5   |
| PERQUIMANS  | 0   |
| PERSON      | 3   |
| PITT        | 12  |

| POLK         | 2   |
|--------------|-----|
| RANDOLPH     | 7   |
| RICHMOND     | 2   |
| ROBESON      | 7   |
| ROCKINGHAM   | 5   |
| ROWAN        | 15  |
| RUTHERFORD   | 2   |
| SAMPSON      | 3   |
| SCOTLAND     | 2   |
| STANLY       | 1   |
| STOKES       | 0   |
| SURRY        | 6   |
| SWAIN        | 1   |
| TRANSYLVANIA | 7   |
| TYRRELL      | 0   |
| UNION        | 50  |
| VANCE        | 0   |
| WAKE         | 120 |
| WARREN       | 0   |
| WASHINGTON   | 0   |
| WATAUGA      | 0   |
| WAYNE        | 0   |
| WILKES       | 2   |
| WILSON       | 3   |
| YADKIN       | 1   |
| YANCEY       | 1   |

#### **Grand Total 843**