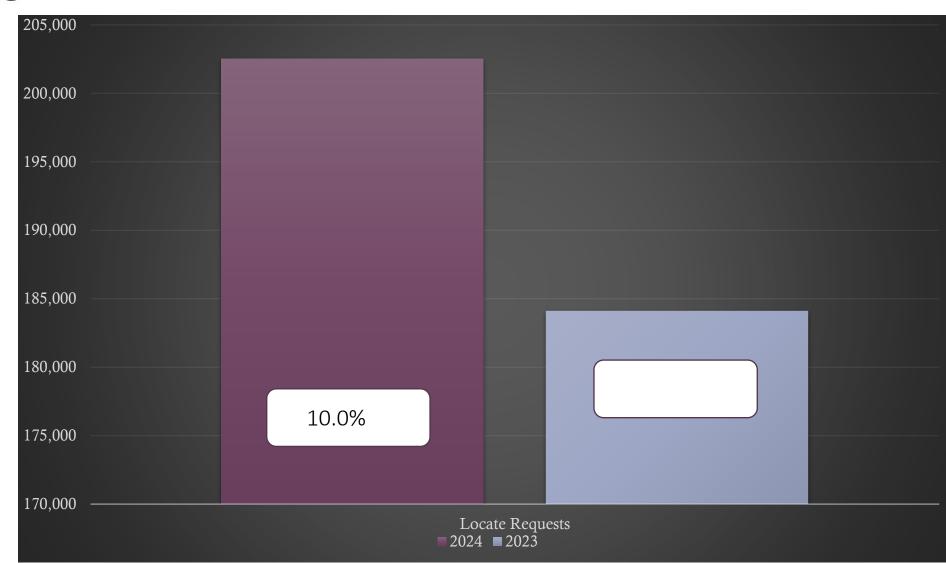

#### Locate Requests for NC - Dec 24 vs 23

Dec. 2024 - 202,513 / 2023 - 184,086=(10.0%)
YTD 2024 - 2,803,579 / 2023 - 2,677,733= +4.7%

Updates for Dec 2024 - (68,367) = 33.8% of volume / Nov 2024 = 30.3% (3.5% Increase from the month before) YTD-885,266 (31.6%)

#### Locate Requests for NC - YTD

Dec. 2024 - 202,513 / 2023 - 184,086=(10.0%)
YTD 2024 - 2,803,579/ 2023 - 2,677,733= +4.7%

Updates for Dec 2024 - (68,367) = 33.8% of volume / Nov 2024 = 30.3% (3.5% Increase from the month before) <u>YTD-885,266</u> (31.6%)