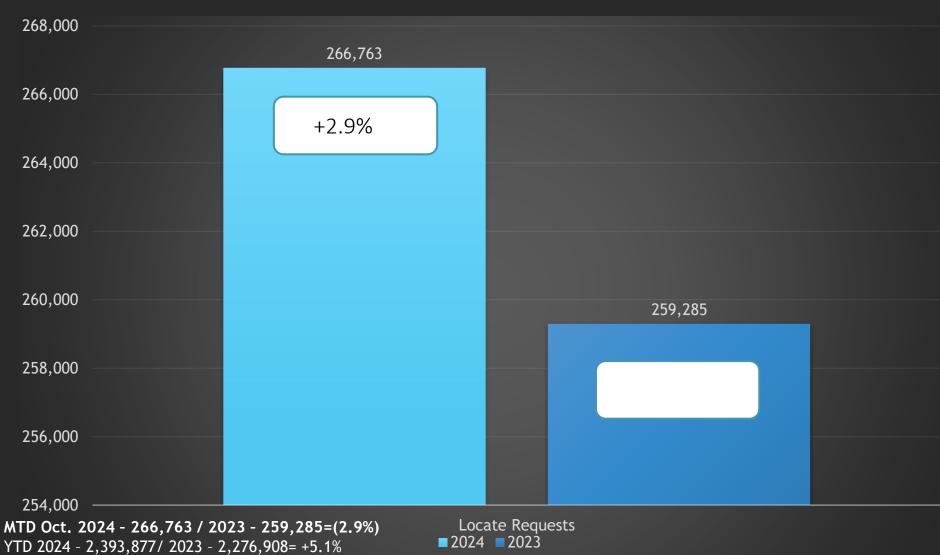

#### Locate Requests for NC - Oct 24 vs 23

Updates for Oct 2024 - (83,245) = 31.2% of volume / Sept 2024 =

31.1% (0.1% Increase from the month before)