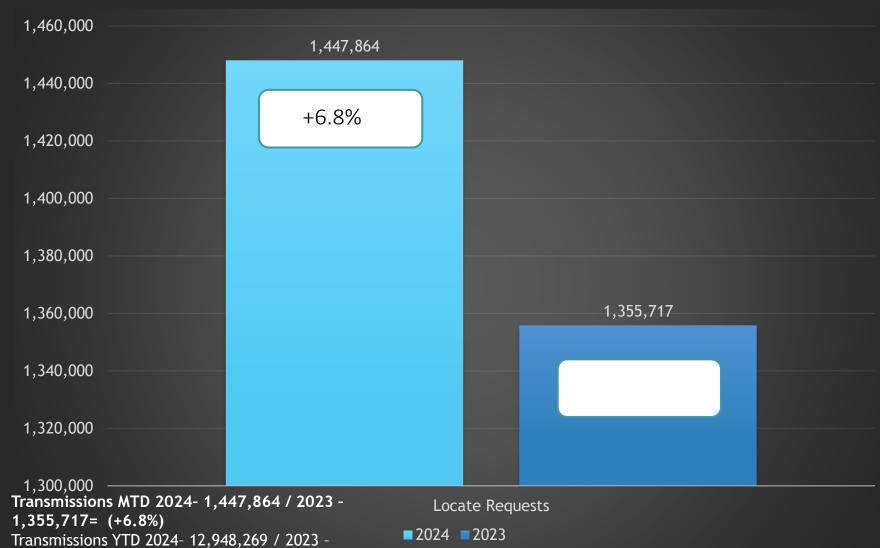

p Committee
  Wednesday, Nov. 20 from 11 to 1
  NC811 Events Center, Greensboro
  <a href="https://ncucc.org/locate-resolution-partnership-committee/">https://ncucc.org/locate-resolution-partnership-committee/</a>







#### ATC's 20th Annual Tower Lighting

December 4, 2024, 7:00 pm - 8:30 pm American Tobacco Campus 345 Blackwell St, Durham, NC 27701











# CALENDAR

NC811 & NCUCC event calendars can be found on nc811.org or the nc811 app





#### NC811 Data Insights



Transmissions

County ticket volume and distribution





#### Locate Requests for NC - Oct 24 vs 23



Updates for Oct 2024 - (83,245) = 31.2% of volume / Sept 2024 =

31.1% (0.1% Increase from the month before)

#### Locate Requests for NC - YTD







12,120,683= +6.8%

#### Transmissions for NC - Oct 24 vs 23



#### Transmissions for NC - YTD 2024





## County ticket Volume

3 HR

28

135

382.1%

Robeson

2023

2024

+/- Var

2024 VS 2023

**RXMT** 

58

53

-8.6%

Avg Locates per Day

**NEW** 

1811

1311

-27.6%

**CNCL** 

27

13

-51.9%

3

**UPDT** 

1695

1939

14.4%

**TOTAL** 

**Tickets** 

3619

3451

-4.6%

173

## County ticket Volume YTD VS PREVIOUS YEAR

Avg Locates per Day

153

| 3 HR  | CNCL       | NEW                                       | RXMT                                              | UPDT                                                                             | TOTAL<br>Tickets                                                                       |
|-------|------------|-------------------------------------------|------------------------------------------------