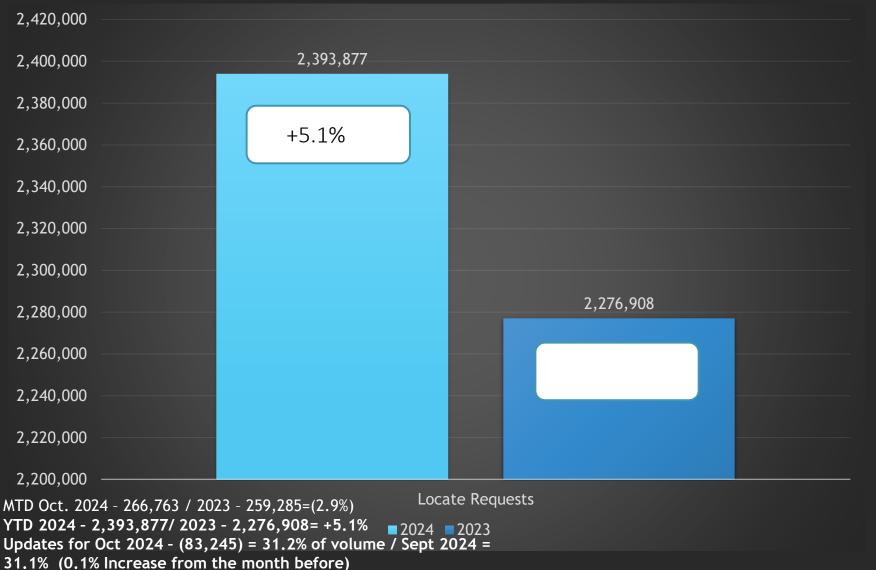

ntil NC811 Events Center, Greensboro
- Locate Resolution Partnership Committee
  Wednesday, Nov. 20 from 11 to 1
  NC811 Events Center, Greensboro
  <a href="https://ncucc.org/locate-resolution-partnership-committee/">https://ncucc.org/locate-resolution-partnership-committee/</a>







#### ATC's 20th Annual Tower Lighting

December 4, 2024, 7:00 pm - 8:30 pm American Tobacco Campus 345 Blackwell St, Durham, NC 27701











# CALENDAR

NC811 & NCUCC event calendars can be found on nc811.org or the nc811 app





#### NC811 Data Insights



Transmissions

County ticket volume and distribution





#### Locate Requests for NC - Oct 24 vs 23



Updates for Oct 2024 - (83,245) = 31.2% of volume / Sept 2024 =

31.1% (0.1% Increase from the month before)

#### Locate Requests for NC - YTD







12,120,683= +6.8%

#### Transmissions for NC - Oct 24 vs 23



#### Transmissions for NC - YTD 2024





## County ticket Volume

3 HR

28

135

382.1%

Robeson

2023

2024

+/- Var

2024 VS 2023

**RXMT** 

58

53

-8.6%

Avg Locates per Day

**NEW** 

1811

1311

-27.6%

**CNCL** 

27

13

-51.9%

3

**UPDT** 

1695

1939

14.4%

**TOTAL** 

**Tickets** 

3619

3451

-4.6%

173

## County ticket Volume YTD VS PREVIOUS YEAR

Avg Locates per Day

153

| 3 HR  | CNCL       | NEW                                       | RXMT                                              | UPDT                                                                             | TOTAL<br>Tickets                                                                       |
|-------|------------|-------------------------