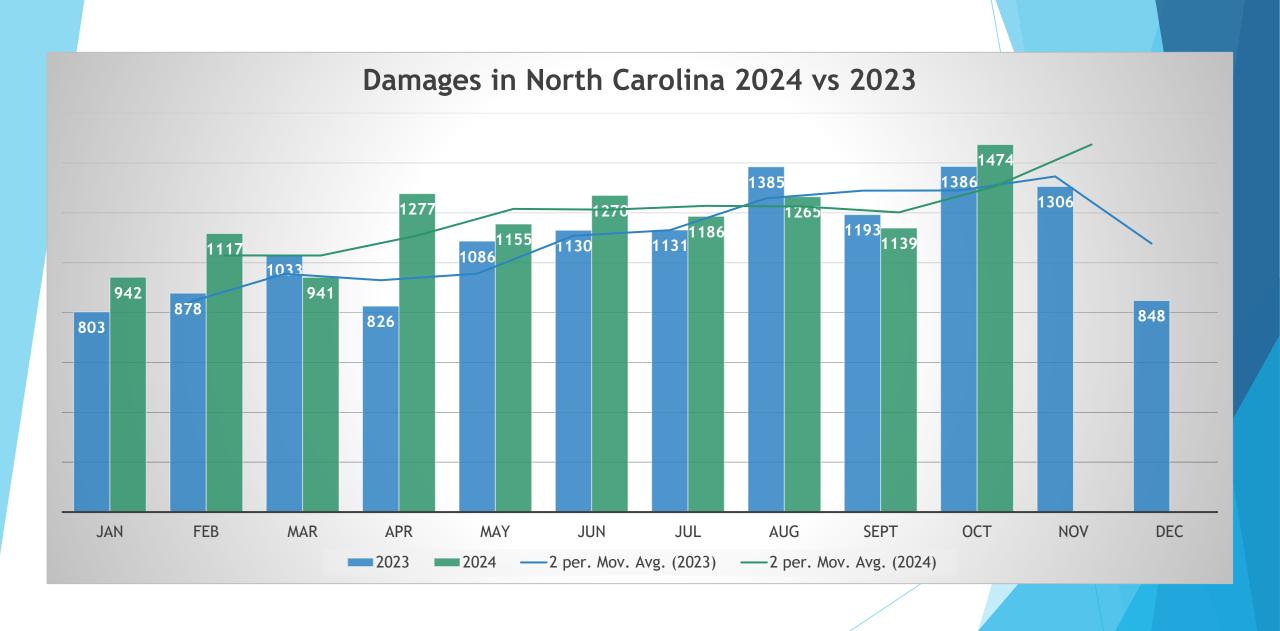

#### **DAMAGES**

### DIRT Damage Information Reporting Tool

#### OCTOBER Damages

| NC-Alamance   | 25 |
|---------------|----|
| NC-Alexander  | 3  |
| NC-Beaufort   | 2  |
| NC-Bertie     | 1  |
| NC-Bladen     | 2  |
| NC-Brunswick  | 12 |
| NC-Buncombe   | 6  |
| NC-Burke      | 1  |
| NC-Cabarrus   | 29 |
| NC-Caldwell   | 6  |
| NC-Carteret   | 8  |
| NC-Catawba    | 27 |
| NC-Chatham    | 15 |
| NC-Chowan     | 1  |
| NC-Clay       | 1  |
| NC-Cleveland  | 5  |
| NC-Columbus   | 2  |
| NC-Craven     | 17 |
| NC-Cumberland | 60 |
| NC-Currituck  | 6  |
| NC-Dare       | 8  |
| NC-Davidson   | 18 |

| NC-Davie       | 5   |
|----------------|-----|
| NC-Duplin      | 5   |
| NC-Durham      | 113 |
| NC-Edgecombe   | 7   |
| NC-Forsyth     | 51  |
| NC-Franklin    | 6   |
| NC-Gaston      | 23  |
| NC-Guilford    | 42  |
| NC-Halifax     | 1   |
| NC-Harnett     | 27  |
| NC-Haywood     | 2   |
| NC-Henderson   | 6   |
| NC-Hertford    | 1   |
| NC-Hoke        | 7   |
| NC-Iredell     | 32  |
| NC-Johnston    | 53  |
| NC-Jones       | 1   |
| NC-Lee         | 8   |
| NC-Lenoir      | 9   |
| NC-Lincoln     | 6   |
| NC-Martin      | 4   |
| NC-McDowell    | 2   |
| NC-Mecklenburg | 262 |
| NC-Montgomery  | 2   |
| NC-Moore       | 30  |

| NC-Nash         | 10 |
|-----------------|----|
| NC-New Hanover  | 26 |
| NC-Northampton  | 1  |
| NC-Onslow       | 10 |
| NC-Orange       | 23 |
| NC-Pamlico      | 6  |
| NC-Pasquotank   | 1  |
| NC-Pender       | 10 |
| NC-Perquimans   | 4  |
| NC-Person       | 1  |
| NC-Pitt         | 16 |
| NC-Polk         | 2  |
| NC-Randolph     | 25 |
| NC-Richmond     | 3  |
| NC-Robeson      | 10 |
| NC-Rockingham   | 8  |
| NC-Rowan        | 26 |
| NC-Rutherford   | 2  |
| NC-Sampson      | 1  |
| NC-Stanly       | 3  |
| NC-Stokes       | 1  |
| NC-Surry        | 2  |
| NC-Transylvania | 1  |
| NC-Union        | 79 |
| NC-Vance        | 1  |

| NC-Wake    | 220 |
|------------|-----|
|            |     |
| NC-Watauga | 1   |
|            |     |
| NC-Wayne   | 7   |
|            |     |
| NC-Wilkes  | 4   |
|            |     |
| NC-Wilson  | 8   |
|            |     |
| NC-Yadkin  | 2   |

Grand Total – 1,474