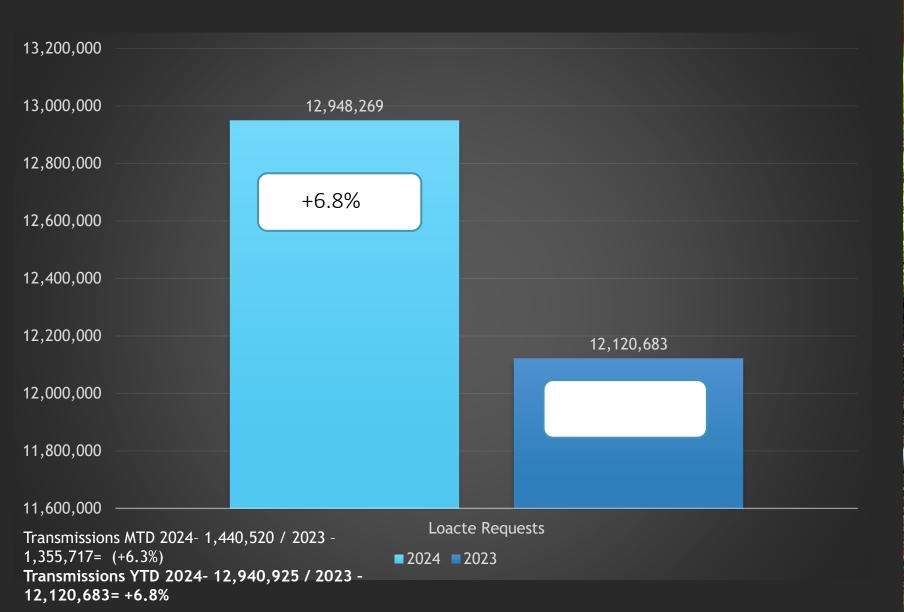

to 1
  NC811 Events Center, Greensboro
  <a href="https://ncucc.org/locate-resolution-partnership-committee/">https://ncucc.org/locate-resolution-partnership-committee/</a>







#### ATC's 20th Annual Tower Lighting

December 4, 2024, 7:00 pm - 8:30 pm American Tobacco Campus 345 Blackwell St, Durham, NC 27701











# CALENDAR

NC811 & NCUCC event calendars can be found on nc811.org or the nc811 app





#### NC811 Data Insights



Transmissions

County ticket volume and distribution





#### Locate Requests for NC - Oct 24 vs 23



Updates for Oct 2024 - (83,245) = 31.2% of volume / Sept 2024 =

31.1% (0.1% Increase from the month before)

#### Locate Requests for NC - YTD







12,120,683= +6.8%

#### Transmissions for NC - Oct 24 vs 23



#### Transmissions for NC - YTD 2024





## County ticket Volume

3 HR

28

135

382.1%

Robeson

2023

2024

+/- Var

2024 VS 2023

**RXMT** 

58

53

-8.6%

Avg Locates per Day

**NEW** 

1811

1311

-27.6%

**CNCL** 

27

13

-51.9%

3

**UPDT** 

1695

1939

14.4%

**TOTAL** 

**Tickets** 

3619

3451

-4.6%

173

## County ticket Volume YTD VS PREVIOUS YEAR

Avg Locates per Day

153

| 3 HR  | CNCL       | NEW                                       | RXMT                                              | UPDT                                                                             | TOTAL<br>Tickets                                                                       |
|-------|------------|-------------------------------------------|---------------------------------------------------|------------------------------------