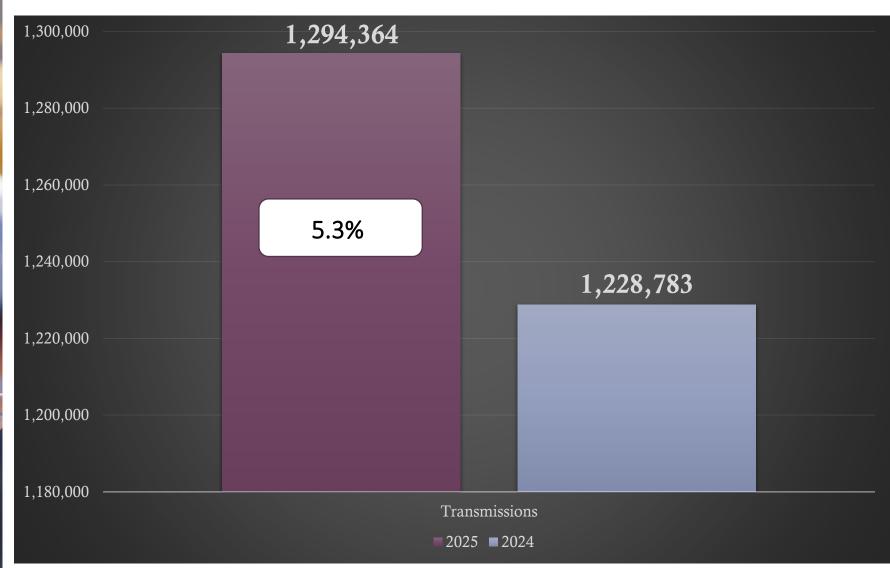

Transmissions for NC – Jan. 25 vs 24

Transmissions YTD 2025- 1,294,364 / 2024 - 1,228,783= (5.3%)

| COUN  | TY | TICH | <b>SET</b> |
|-------|----|------|------------|
| VOLUI | ИE |      |            |
|       |    |      |            |