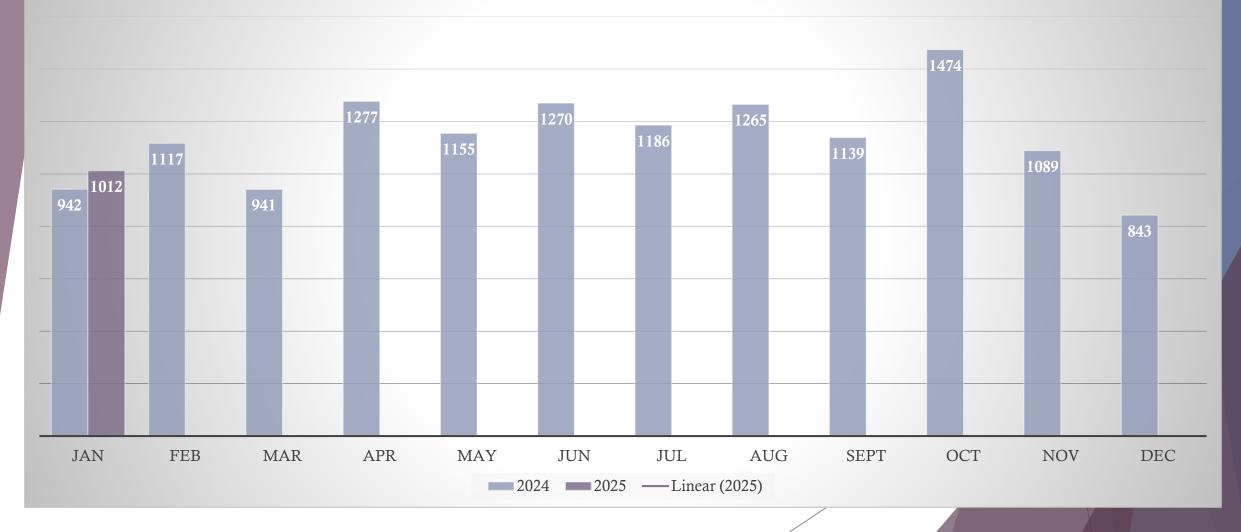

### Locate Requests for NC – Jan. 25 vs 24

Jan. 2025 - 235,339 / 2024 - 226,603=(3.9%)
YTD 2025 - 235,339 / 2024 - 226,603 = +3.9%

Updates for Jan 2025 - (75,322) = 32.0% of volume / Dec 2024 = 33.8% (1.8% Decrease from the month before)

Transmissions for NC – Jan. 25 vs 24

Transmissions YTD 2025- 1,294,364 / 2024 - 1,228,783= (5.3%)

| COUN  | TY | TICH | <b>SET</b> |
|-------|----|------|------------|
| VOLUI | ИE |      |            |
|       |    |      |            |