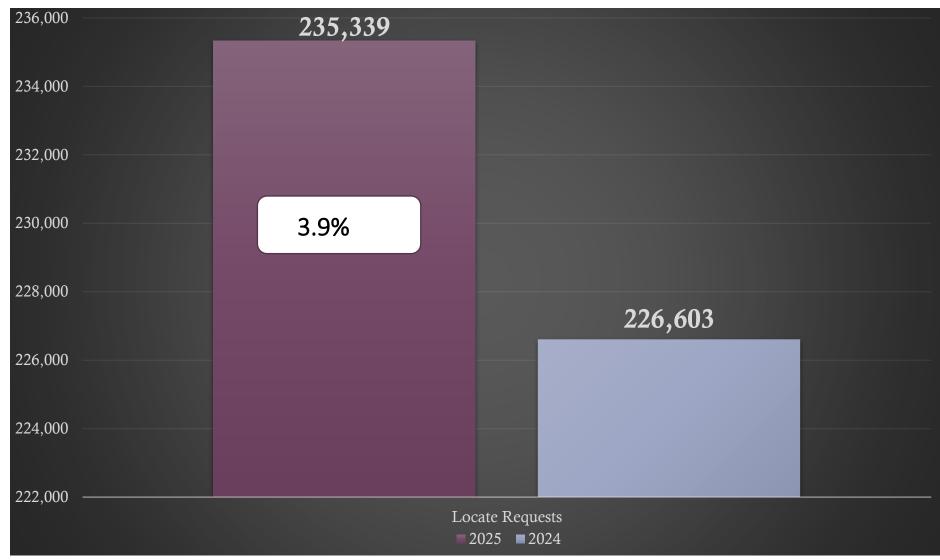

### Locate Requests for NC – Jan. 25 vs 24

Jan. 2025 - 235,339 / 2024 - 226,603=(3.9%)
YTD 2025 - 235,339 / 2024 - 226,603 = +3.9%

Updates for Jan 2025 - (75,322) = 32.0% of volume / Dec 2024 = 33.8% (1.8% Decrease from the month before)