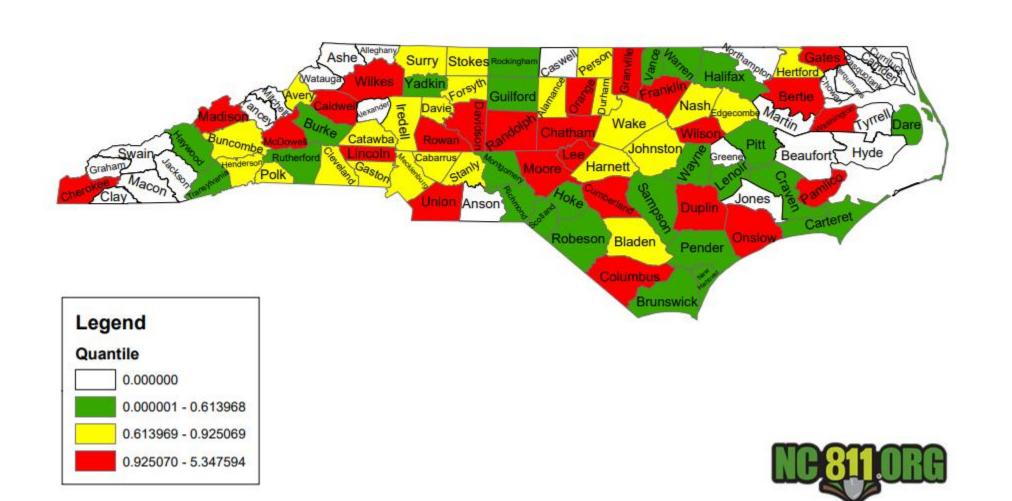

## January Damages

| NC-Alamance   | 15              | NC-Edgecombe   | 3   |
|---------------|-----------------|----------------|-----|
| NC-Avery      | 1               | NC-Forsyth     | 28  |
| NC-Bertie     | 1               | NC-Franklin    | 10  |
|               |                 | NC-Gaston      | 15  |
| NC-Bladen     | 2               | NC-Gates       | 2   |
| NC-Brunswick  | 6               | NC-Granville   | 5   |
| NC-Buncombe   | 21              | NC-Guilford    | 24  |
| NC-Burke      | 2               | NC-Halifax     | 1   |
| NC-Cabarrus   | 15              | NC-Harnett     | 19  |
| NC-Caldwell   | 4               | NC-Haywood     | 2   |
|               |                 | NC-Henderson   | 10  |
| NC-Carteret   | 4               | NC-Hertford    | 1   |
| NC-Catawba    | 13              | NC-Hoke        | 1   |
| NC-Chatham    | 19              | NC-Iredell     | 27  |
| NC-Cherokee   | 4               | NC-Johnston    | 31  |
| NC-Cleveland  | 7               | NC-Lee         | 12  |
| NC-Columbus   | 5               | NC-Lenoir      | 4   |
| NC-Craven     | 10              | NC-Lincoln     | 10  |
| INC-Clavell   | 10              | NC-Madison     | 1   |
| NC-Cumberland | 38              | NC-McDowell    | 3   |
| NC-Dare       | 10              | NC-Mecklenburg | 164 |
| NC-Davidson   | 14              | NC-Montgomery  | 1   |
| NC-Davie      | 5               | NC-Moore       | 19  |
| NC-Duplin     | 8               | NC-Nash        | 8   |
| NC-Durham     | <mark>55</mark> | NC-New Hanover | 12  |

| NC-Onslow       | 14  |
|-----------------|-----|
| NC-Orange       | 35  |
| NC-Pamlico      | 1   |
| NC-Pender       | 4   |
| NC-Person       | 1   |
| NC-Pitt         | 6   |
| NC-Polk         | 1   |
| NC-Randolph     | 11  |
| NC-Richmond     | 1   |
| NC-Robeson      | 3   |
| NC-Rockingham   | 3   |
| NC-Rowan        | 14  |
| NC-Rutherford   | 1   |
| NC-Sampson      | 2   |
| NC-Scotland     | 1   |
| NC-Stanly       | 3   |
| NC-Stokes       | 2   |
| NC-Surry        | 3   |
| NC-Transylvania | 1   |
| NC-Union        | 51  |
| NC-Vance        | 1   |
| NC-Wake         | 166 |
| NC-Warren       | 1   |
| NC-Washington   | 1   |
| NC-Wayne        | 2   |

| NC-Wilkes | 5 |
|-----------|---|
| NC-Wilson | 4 |
| NC-Yadkin | 2 |

#### **Grand Total 1012**

### Damages Per 1,000 Transmissions

January 2025