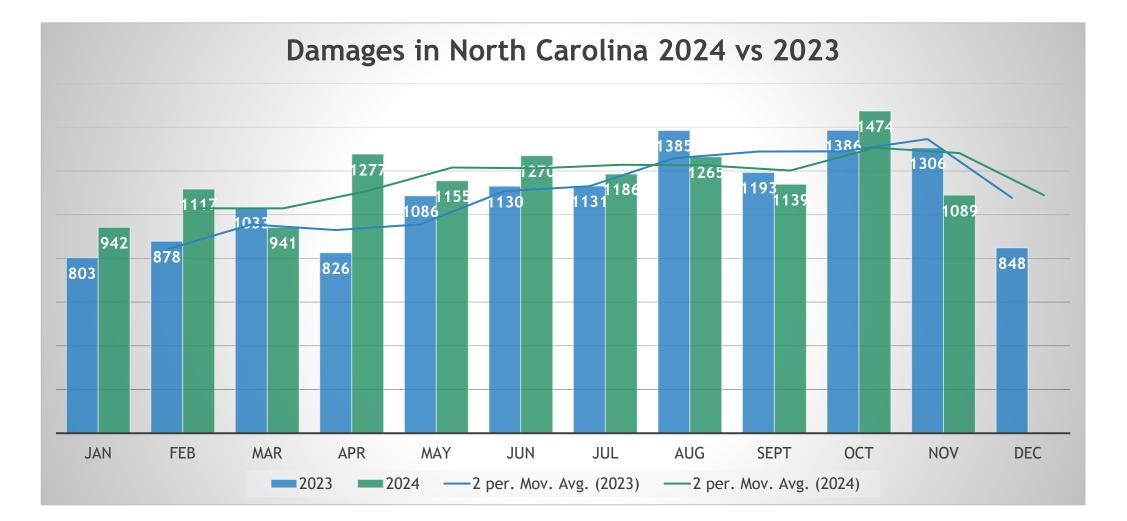

#### NOVEMBER Damages

| NC-Alamance   | <mark>11</mark> |
|---------------|-----------------|
| NC-Alexander  | 3               |
| NC-Ashe       | 1               |
| NC-Beaufort   | 1               |
| NC-Bertie     | 1               |
| NC-Bladen     | 3               |
| NC-Brunswick  | 8               |
| NC-Buncombe   | 16              |
| NC-Burke      | 4               |
| NC-Cabarrus   | 20              |
| NC-Caldwell   | 2               |
| NC-Carteret   | 8               |
| NC-Catawba    | 21              |
| NC-Chatham    | <mark>14</mark> |
| NC-Clay       | 4               |
| NC-Cleveland  | g               |
| NC-Columbus   | 2               |
| NC-Craven     | 19              |
| NC-Cumberland | 36              |
| NC-Currituck  | 8               |
| NC-Dare       | 3               |
| NC-Davidson   | 13              |

| NC-Davie       | 6                |
|----------------|------------------|
| NC-Duplin      | 6                |
| NC-Durham      | 61               |
| NC-Edgecombe   | 3                |
| NC-Forsyth     | 31               |
| NC-Franklin    | 6                |
| NC-Gaston      | 19               |
| NC-Guilford    | 19               |
| NC-Harnett     | 22               |
| NC-Henderson   | 11               |
| NC-Hoke        | 4                |
| NC-Hyde        | 1                |
| NC-Iredell     | 18               |
| NC-Johnston    | 50               |
| NC-Lee         | 9                |
| NC-Lenoir      | 9<br>3<br>8<br>1 |
| NC-Lincoln     | 8                |
| NC-McDowell    | 1                |
| NC-Mecklenburg | 171              |
| NC-Moore       | 40               |
| NC-Nash        | 9                |
| NC-New Hanover | 20               |
| NC-Northampton | 1                |
| NC-Onslow      | 14               |
| NC-Orange      | <mark>16</mark>  |
|                |                  |

| NC-Pamlico    | 8   |
|---------------|-----|
| NC-Pender     | 10  |
| NC-Perquimans | 2   |
| NC-Person     | 1   |
| NC-Pitt       | 19  |
| NC-Polk       | 3   |
| NC-Randolph   | 11  |
| NC-Richmond   | 3   |
| NC-Robeson    | 9   |
| NC-Rockingham | 5   |
| NC-Rowan      | 13  |
| NC-Rutherford | 5   |
| NC-Scotland   | 1   |
| NC-Stanly     | 3   |
| NC-Stokes     |     |
| NC-Surry      | 1   |
| NC-Union      | 60  |
| NC-Wake       | 157 |
| NC-Watauga    | 1   |
| NC-Wayne      | 9   |
| NC-Wilkes     | 3   |
| NC-Wilson     | 6   |
| NC-Yadkin     | 1   |
|               |     |

Grand Total 1,089

UNDERGROUND DAMAGE PREVENTION REVIEW BOARD