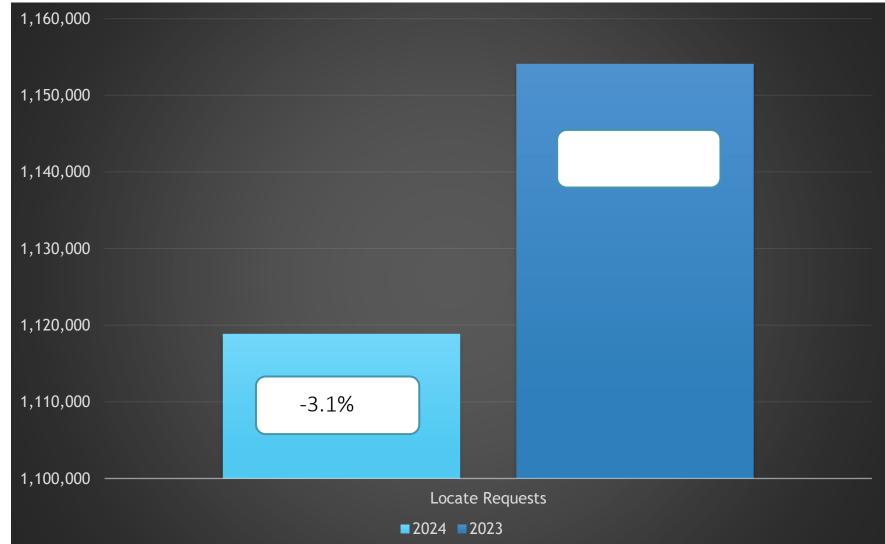

#### Locate Requests for NC - Nov 24 vs 23

Transmissions MTD 2024- 1,118,820 / 2023 - 1,154,072= (-3.1%) Transmissions YTD 2024- 14,067,089 / 2023 - 13,274,755= +6.0%