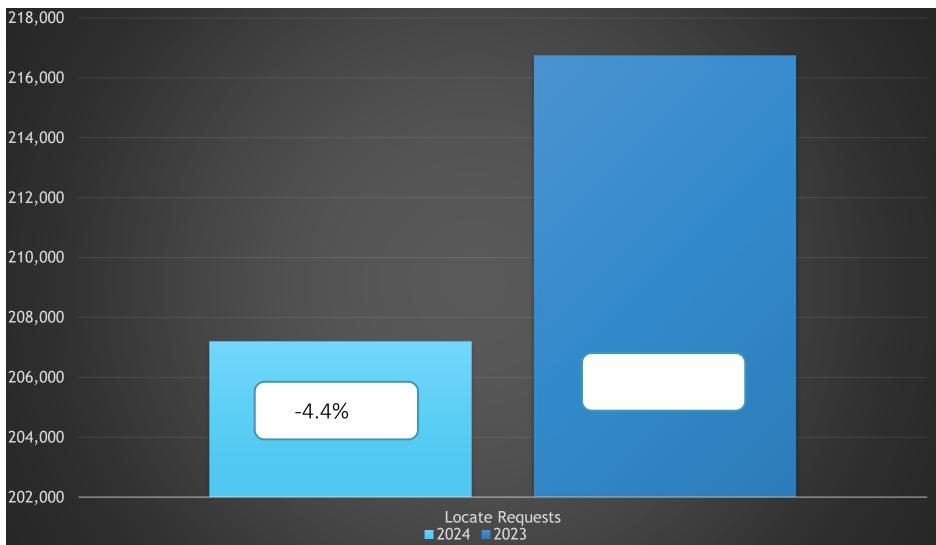

#### NC811 Data Insights

County ticket volume and distribution

MTD Nov. 2024 - 207,189 / 2023 - 216,739=(-4.4%) YTD 2024 - 2,601,066/ 2023 -2,493,647= +4.3%

Updates for Nov 2024 - (62,813) = 30.3% of volume / Oct 2024 = 31.2% (0.9% Decrease from the month before)

#### Locate Requests for NC - Nov 24 vs 23