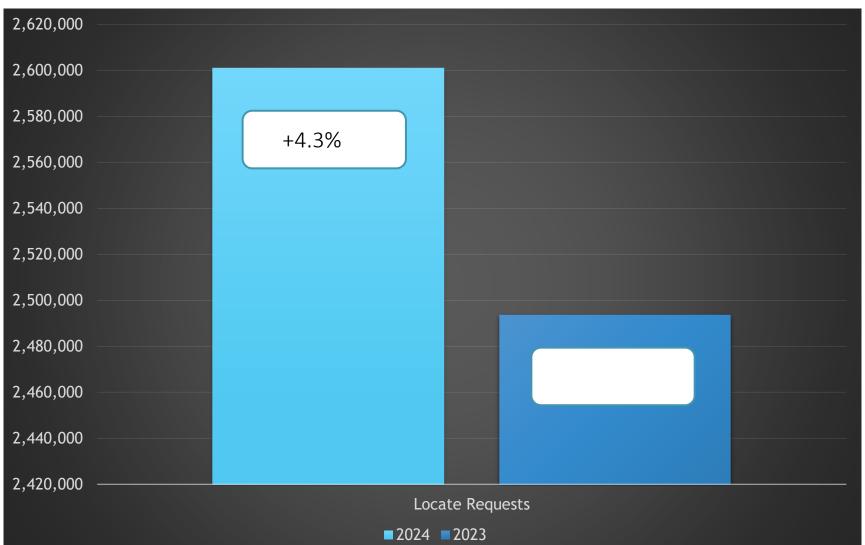

#### NC811 Data Insights

County ticket volume and distribution

MTD Nov. 2024 - 207,189 / 2023 - 216,739=(-4.4%) YTD 2024 - 2,601,066/ 2023 -2,493,647= +4.3%

Updates for Nov 2024 - (62,813) = 30.3% of volume / Oct 2024 = 31.2% (0.9% Decrease from the month before)

#### Locate Requests for NC - YTD

MTD Nov. 2024 - 207,189 / 2023 -216,739=(-4.4%) YTD 2024 - 2,601,066/ 2023 -2,493,647= +4.3%

Updates for Nov 2024 - (62,813) = 30.3% of volume / Oct 2024 = 31.2% (0.9% Decrease from the month before)