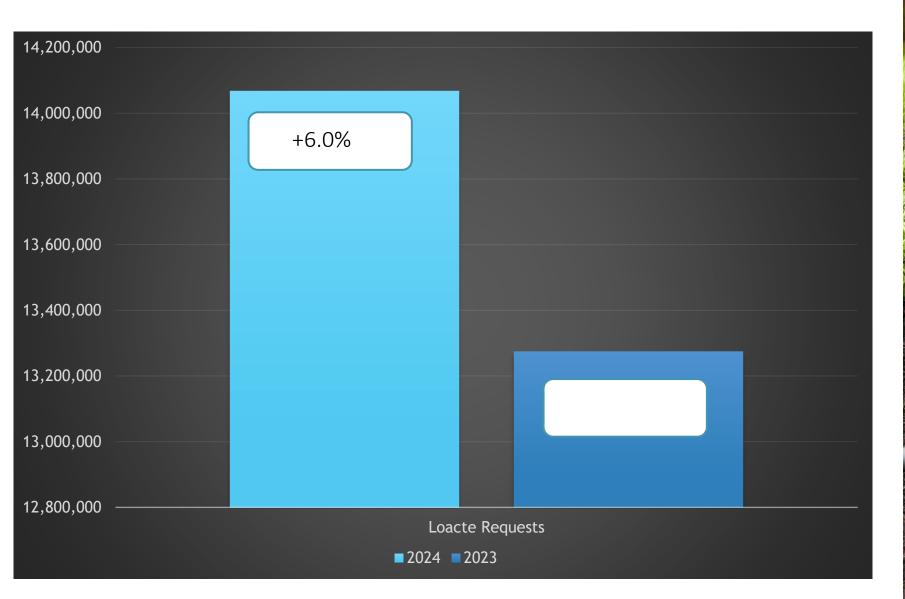

#### Transmissions for NC - YTD 2024

Transmissions MTD 2024- 1,118,820 / 2023 - 1,154,072= (-3.1%) Transmissions YTD 2024- 14,067,089 / 2023 - 13,274,755= +6.0%

Transmissions MTD 2024- 1,118,820 / 2023 - 1,154,072= (-3.1%) Transmissions YTD 2024- 14,067,089 / 2023 - 13,274,755= +6.0%