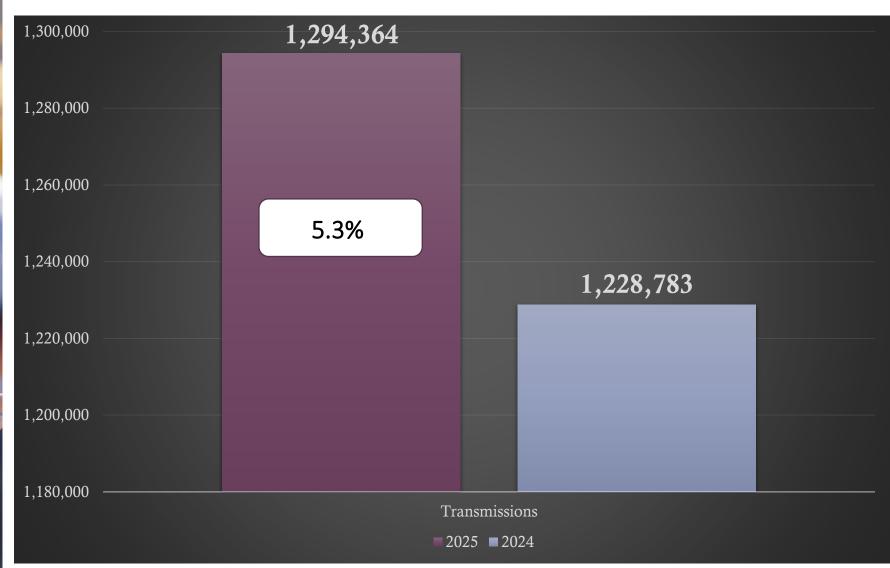

Transmissions for NC – Jan. 25 vs 24

Transmissions YTD 2025- 1,294,364 / 2024 - 1,228,783= (5.3%)

**CNCL** 

117

61

-47.9%

**UPDT** 

3552