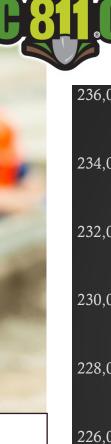

## Locate Requests for NC – Jan. 25 vs 24

Jan. 2025 - 235,339 / 2024 - 226,603=(3.9%)
YTD 2025 - 235,339 / 2024 - 226,603 = +3.9%

Updates for Jan 2025 - (75,322) = 32.0% of volume / Dec 2024 = 33.8% (1.8% Decrease from the month before)