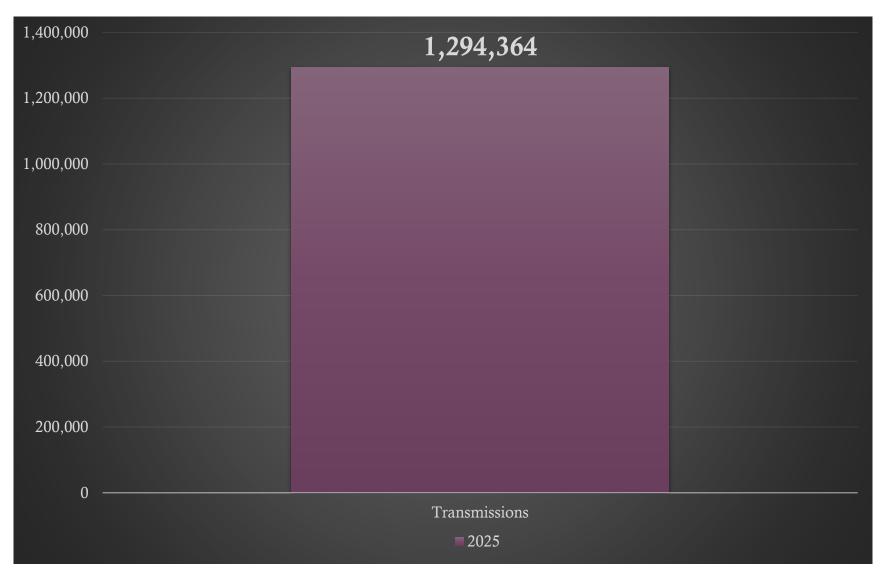

Transmissions for NC – Jan. 25 vs 24

Transmissions YTD 2025- 1,294,364 / 2024 - 1,228,783= (5.3%)

## Transmissions for NC - YTD 2025

Transmissions MTD 2025- 1,294,364 / 2024 - 1,228,783= (5.3%)

Transmissions YTD 2025- 1,294,364 / 2024 - 1,228,783= (5.3%)