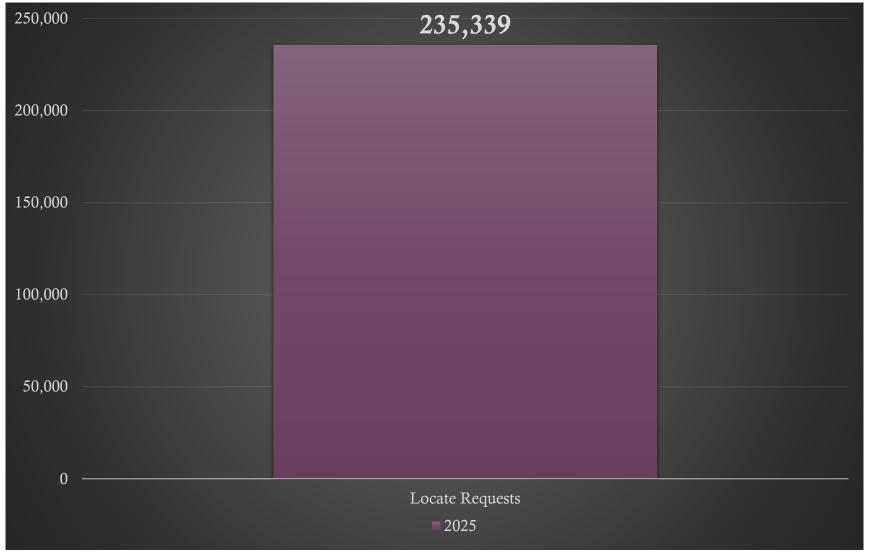

Transmissions for NC – Jan. 25 vs 24

Transmissions YTD 2025- 1,294,364 / 2024 - 1,228,783= (5.3%)

## Transmissions for NC - YTD 2025

Transmissions MTD 2025- 1,294,364 / 2024 - 1,228,783= (5.3%)

Transmissions YTD 2025- 1,294,364 / 2024 - 1,228,783= (5.3%)