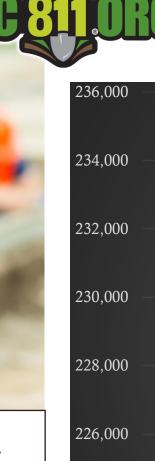

#### Locate Requests for NC – Jan. 25 vs 24

Jan. 2025 - 235,339 / 2024 -226,603=(3.9%) YTD 2025 - 235,339/ 2024 -226,603 = +3.9%

Updates for Jan 2025 - (75,322) = 32.0% of volume / Dec 2024 = 33.8% (1.8% Decrease from the month before)

#### Locate Requests for NC - YTD

Jan. 2025 - 235,339 / 2024 - 226,603=(3.9%)
YTD 2025 - 235,339/ 2024 - 226,603 = +3.9%

Updates for Jan 2025 - (75,322) = 32.0% of volume / Dec 2024 = 33.8% (1.8% Decrease from the month before)