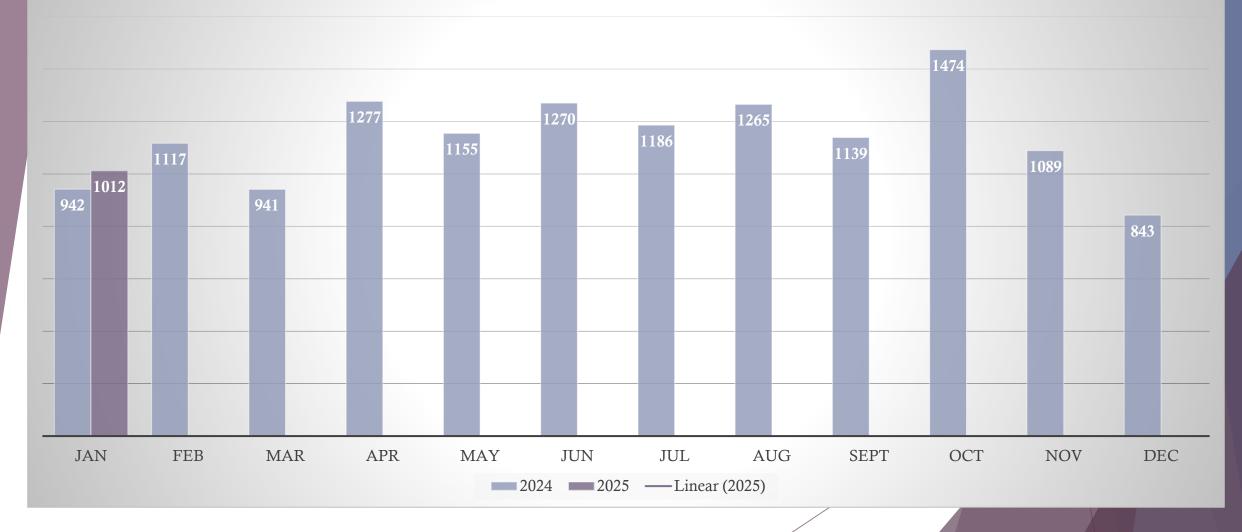

#### Locate Requests for NC – Jan. 25 vs 24

Jan. 2025 - 235,339 / 2024 -226,603=(3.9%) YTD 2025 - 235,339/ 2024 -226,603 = +3.9%

Updates for Jan 2025 - (75,322) = 32.0% of volume / Dec 2024 = 33.8% (1.8% Decrease from the month before)

#### Locate Requests for NC - YTD

Jan. 2025 - 235,339 / 2024 - 226,603=(3.9%)
YTD 2025 - 235,339/ 2024 - 226,603 = +3.9%

Updates for Jan 2025 - (75,322) = 32.0% of volume / Dec 2024 = 33.8% (1.8% Decrease from the month before)