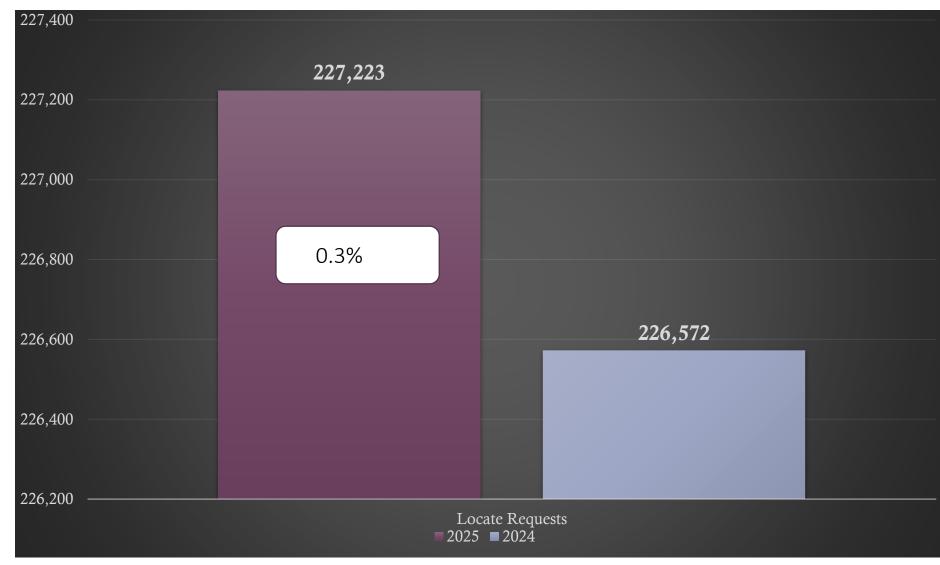

### Locate Requests for NC - Feb 25 vs 24

Feb. 2025 - 227,223 / 2024 - 226,572=(0.3%)
YTD 2025 - 462,562/ 2024 - 453,175 = +2.1%

Updates for Feb 2025 - (73,325) = 33.3% of volume / Jan 2025 (75,322) = 32.0% (1.3% Increase from the month before)

### Locate Requests for NC - YTD

Feb. 2025 - 227,223 / 2024 - 226,572=(0.3%)
YTD 2025 - 462,562/ 2024 - 453,175 = +2.1%

Transmissions for NC – Feb 25 vs 24

Transmissions YTD 2025- 2,502,788 / 2024 - 2,457,983= (1.8%)