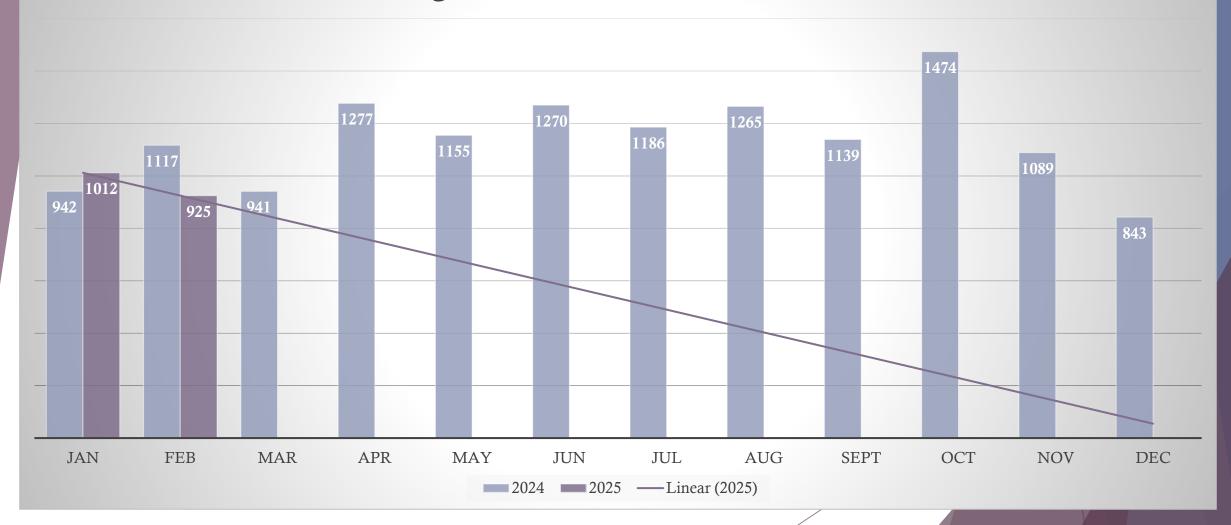

### Damages Per 1,000 Transmissions

### February 2025

### Damages in North Carolina 2025 vs 2024