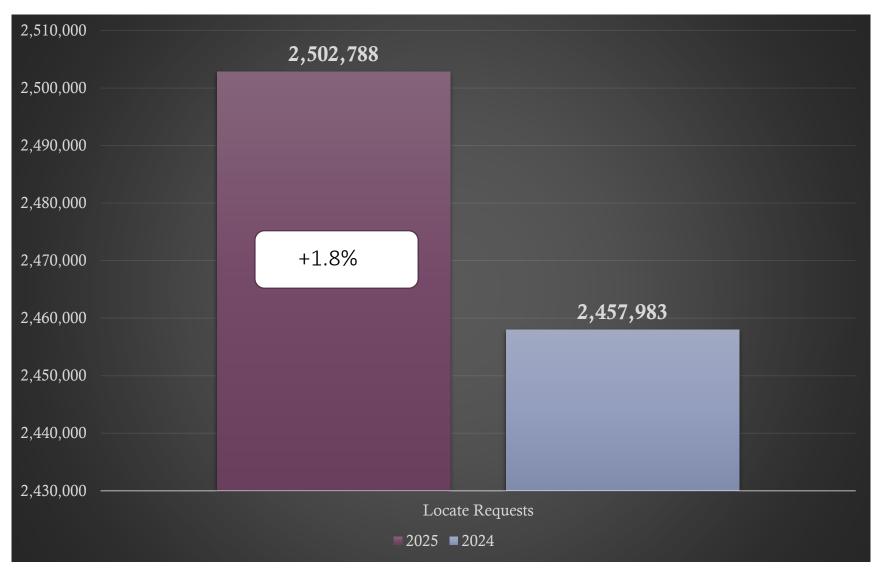

### Locate Requests for NC - YTD

Feb. 2025 - 227,223 / 2024 - 226,572=(0.3%)
YTD 2025 - 462,562/ 2024 - 453,175 = +2.1%

Transmissions for NC – Feb 25 vs 24

Transmissions YTD 2025- 2,502,788 / 2024 - 2,457,983= (1.8%)

### Transmissions for NC - YTD 2025

Transmissions MTD 2025- 1,229,343 / 2024 - 1,229,200= (0.1%)

Transmissions YTD 2025- 2,502,788 / 2024 - 2,457,983= (1.8%)

**TOTAL** 

**Tickets** 

2371

2063

-13.0%