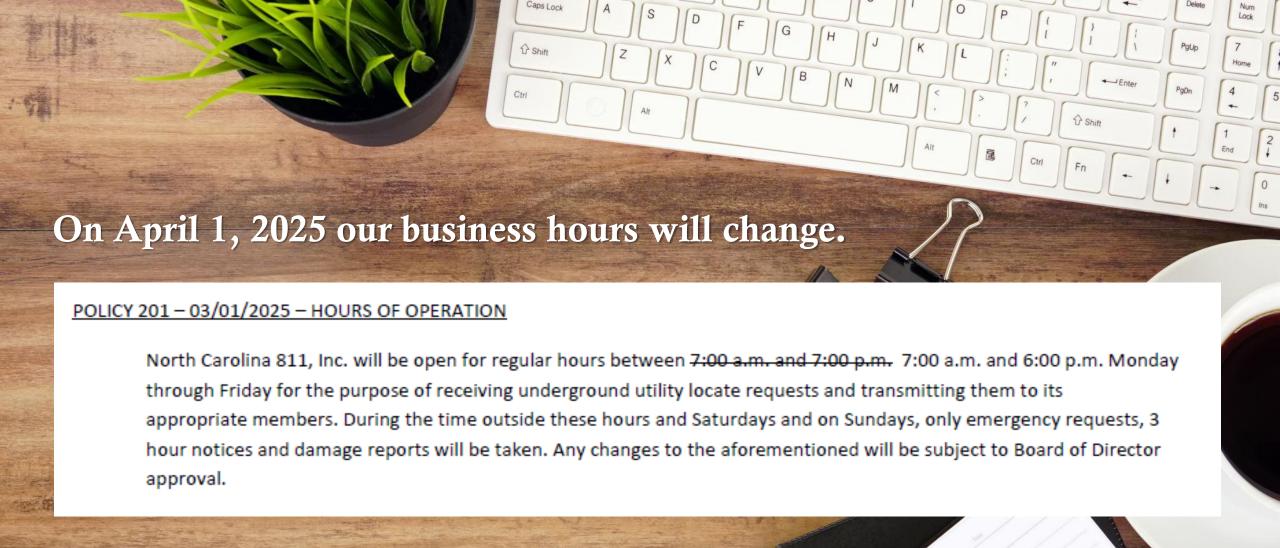

# **DATA INSIGHTS**

Locate Requests

Transmissions

County ticket volume and distribution



### Locate Requests for NC - Feb 25 vs 24



Feb. 2025 - 227,223 / 2024 - 226,572=(0.3%)
YTD 2025 - 462,562/ 2024 - 453,175 = +2.1%

Updates for Feb 2025 - (73,325) = 33.3% of volume / Jan 2025 (75,322) = 32.0% (1.3% Increase from the month before)





### Locate Requests for NC - YTD





Feb. 2025 - 227,223 / 2024 - 226,572=(0.3%)
YTD 2025 - 462,562/ 2024 - 453,175 = +2.1%

Transmissions for NC – Feb 25 vs 24



Transmissions YTD 2025- 2,502,788 / 2024 - 2,457,983= (1.8%)



# NC811 ORG

### Transmissions for NC - YTD 2025





Transmissions MTD 2025- 1,229,343 / 2024 - 1,229,200= (0.1%)

Transmissions YTD 2025- 2,502,788 / 2024 - 2,457,983= (1.8%)

**TOTAL** 

**Tickets** 

2371

2063

-13