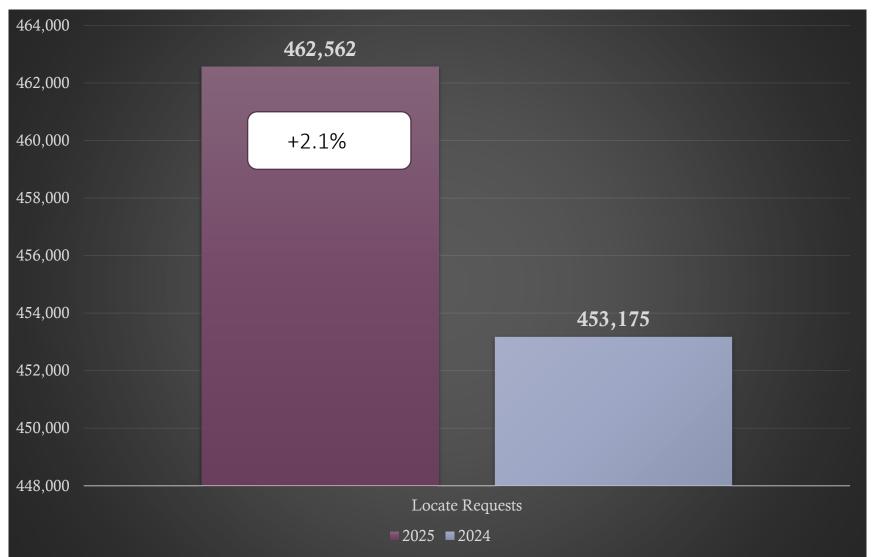

### Locate Requests for NC - Feb 25 vs 24

Feb. 2025 - 227,223 / 2024 - 226,572=(0.3%)
YTD 2025 - 462,562/ 2024 - 453,175 = +2.1%

Updates for Feb 2025 - (73,325) = 33.3% of volume / Jan 2025 (75,322) = 32.0% (1.3% Increase from the month before)

### Locate Requests for NC - YTD

Feb. 2025 - 227,223 / 2024 - 226,572=(0.3%)
YTD 2025 - 462,562/ 2024 - 453,175 = +2.1%

Transmissions for NC – Feb 25 vs 24

Transmissions YTD 2025- 2,502,788 / 2024 - 2,457,983= (1.8%)