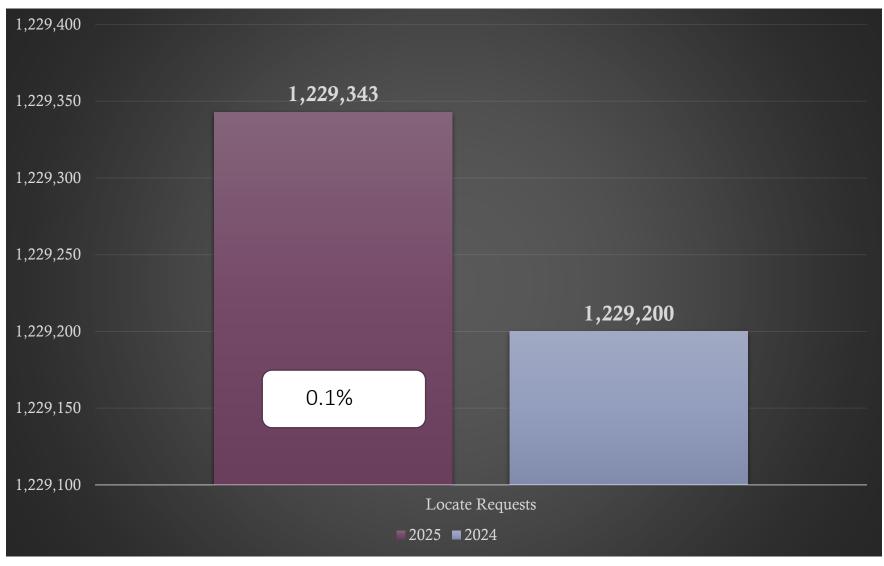

### Transmissions for NC - YTD 2025

Transmissions MTD 2025- 1,229,343 / 2024 - 1,229,200= (0.1%)

Transmissions YTD 2025- 2,502,788 / 2024 - 2,457,983= (1.8%)

**TOTAL** 

**Tickets** 

2371

2063

-13.0%