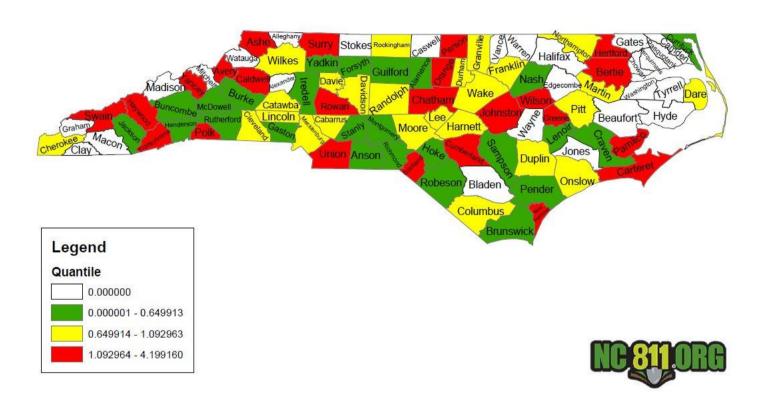

## **Agenda Items:**

- Welcome Dan Bare (Duke Energy)
- Law change update Louis Panzer (NC811)
- Dec 2024 CGA DIRT DATA 843 Damages

| ALAMANCE  | 7  | CRAVEN     | 3  | JACKSON     | 1   | POLK            | 2   |
|-----------|----|------------|----|-------------|-----|-----------------|-----|
| ALEXANDER | 0  | CUMBERLAND | 34 | JOHNSTON    | 31  | RANDOLPH        | 7   |
| ALLEGHANY | 0  | CURRITUCK  | 1  | JONES       | 0   | RICHMOND        | 2   |
| ANSON     | 1  | DARE       | 11 | LEE         | 6   | ROBESON         | 7   |
| ASHE      | 1  | DAVIDSON   | 8  | LENOIR      | 3   | ROCKINGHAM      | 5   |
| AVERY     | 1  | DAVIE      | 4  | LINCOLN     | 7   | ROWAN           | 15  |
| BEAUFORT  | 0  | DUPLIN     | 4  | MACON       | 0   | RUTHERFORD      | 2   |
| BERTIE    | 1  | DURHAM     | 48 | MADISON     | 0   | SAMPSON         | 3   |
| BLADEN    | 0  | EDGECOMBE  | 0  | MARTIN      | 1   | SCOTLAND        | 2   |
| BRUNSWICK | 10 | FORSYTH    | 19 | MCDOWELL    | 1   | STANLY          | 1   |
| BUNCOMBE  | 10 | FRANKLIN   | 6  | MECKLENBURG | 121 | STOKES<br>SURRY | 0   |
| BURKE     | 8  | GASTON     | 16 | MITCHELL    | 0   | SWAIN           | 6   |
|           | 1  | GATES      | 0  | MONTGOMERY  | 2   | TRANSYLVANIA    | 1   |
| CABARRUS  | 16 | GRAHAM     | 0  | MOORE       | 18  | TYRRELL         | 0   |
| CALDWELL  | 3  | GRANVILLE  | 2  | NASH        | 3   | UNION           | O   |
| CAMDEN    | 0  | GREENE     | 2  | NEW HANOVER | 28  | VANCE           | 50  |
| CARTERET  | 9  | GUILFORD   | 22 | NORTHAMPTON | 1   | WAKE            | 120 |
| CASWELL   | 0  | HALIFAX    | 0  | ONSLOW      | 13  | WARREN          | 0   |
| CATAWBA   | 13 | HARNETT    | 11 | ORANGE      | 36  | WASHINGTON      | 0   |
| CHATHAM   | 14 | HAYWOOD    | 3  | PAMLICO     | 1   | WATAUGA         | 0   |
| CHEROKEE  | 1  | HENDERSON  | 3  | PASQUOTANK  | 0   | WAYNE           | 0   |
| CHOWAN    | 0  | HERTFORD   | 2  | PENDER      | 5   | WILKES          | 2   |
| CLAY      | 0  | HOKE       | 3  | PERQUIMANS  | 0   | WILSON          | 3   |
| CLEVELAND | 7  | HYDE       | 0  | PERSON      | 3   | YADKIN          | 1   |
| COLUMBUS  | 4  | IREDELL    | 14 | PITT        | 12  | YANCEY          | 1   |

Damage per thousand ratio for counties – (Spreadsheet)

- Discussion of Member Data Louis Panzer (NC811)
  - Update Reports Top 20
  - Update % Report per County
  - 3 Hr. % Report per County
- Offender List for No One Call Louis Panzer (NC811)
- UGDPRB Update –Ann Rushing (NC811)
  - o Nov. 19th meeting
    - 42 Cases on Agenda
    - 12 Issued Pipes Plus Training
    - \$59,500 issued in fines
  - o YTD 2024
    - 157 Cases on Agenda
    - 60 Issued Pipes Plus Training
    - \$192,500 issued in fines
  - o January 21, 2025