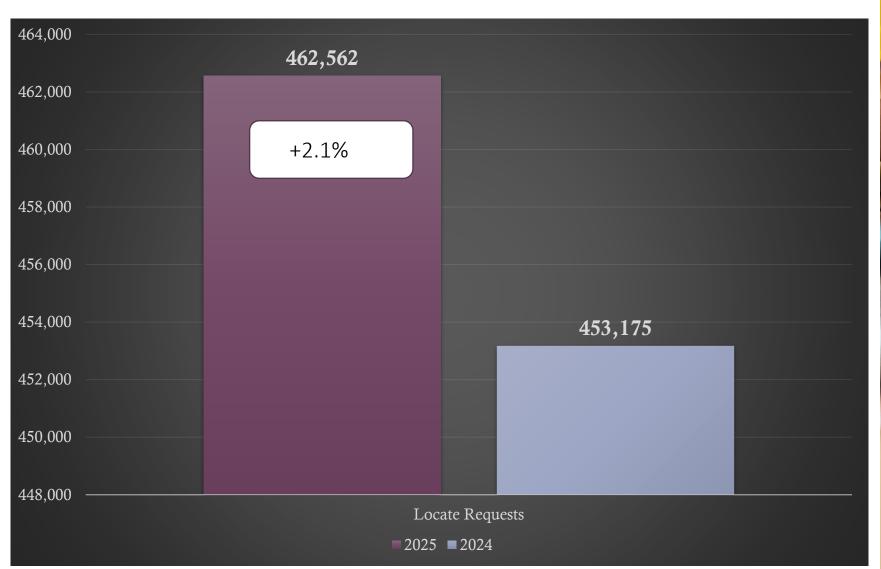

### Locate Requests for NC - Feb 25 vs 24

Feb. 2025 - 227,223 / 2024 -226,572=(0.3%) YTD 2025 - 462,562/ 2024 -453,175 = +2.1%

Updates for Feb 2025 -(73,325) = 33.3% of volume / Jan 2025 (75,322) = 32.0% (1.3% Increase from the month before)

Feb. 2025 - 227,223 / 2024 -226,572=(0.3%) YTD 2025 - 462,562/ 2024 - 453,175 = +2.1%