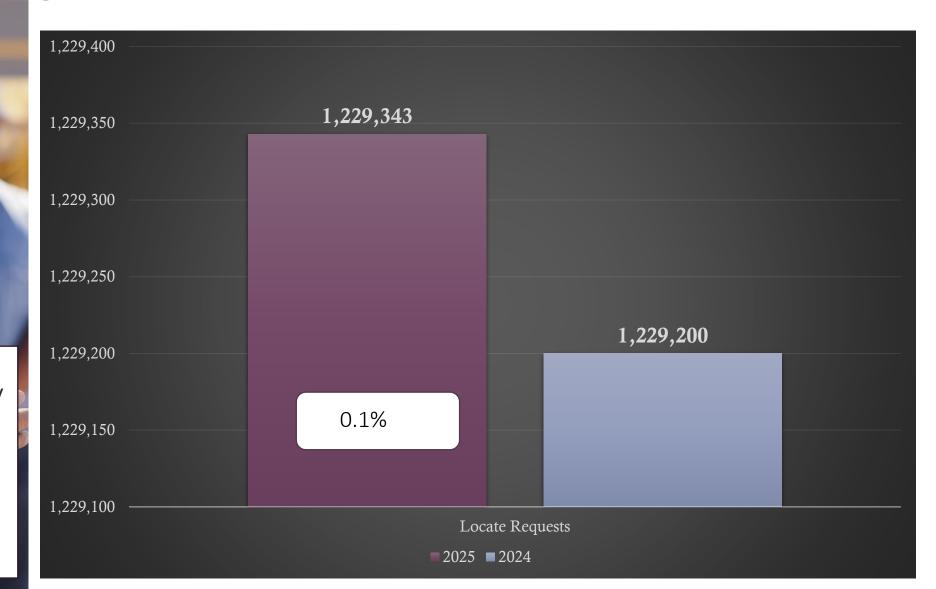

## Transmissions for NC - Feb 25 vs 24

Transmissions MTD 2025- 1,229,343 / 2024 - 1,229,200= (0.1%)

Transmissions YTD 2025- 2,502,788 / 2024 - 2,457,983= (1.8%)

### Transmissions for NC - YTD 2025

Transmissions MTD 2025- 1,229,343 / 2024 - 1,229,200= (0.1%)

Transmissions YTD 2025- 2,502,788 / 2024 - 2,457,983= (1.8%)