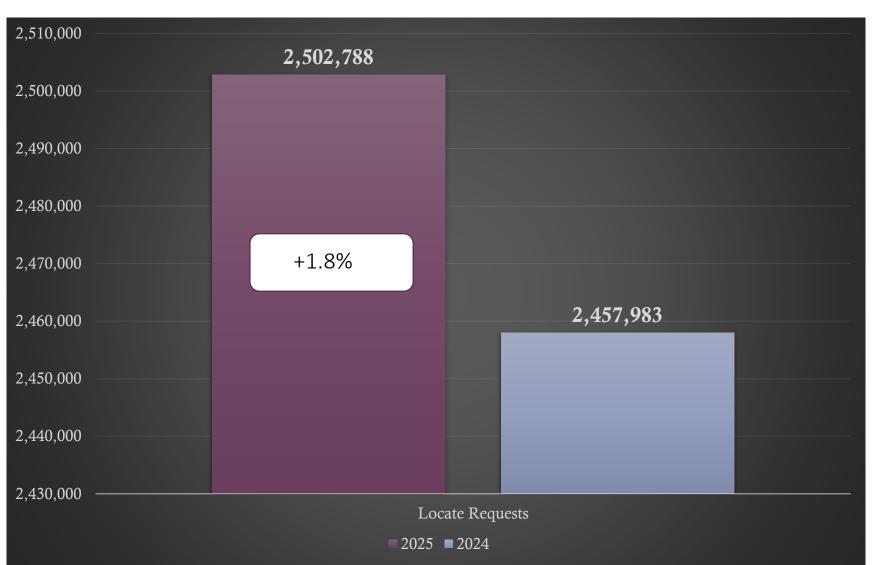

## Transmissions for NC - Feb 25 vs 24

Transmissions MTD 2025- 1,229,343 / 2024 - 1,229,200= (0.1%)

Transmissions YTD 2025- 2,502,788 / 2024 - 2,457,983= (1.8%)

### Transmissions for NC - YTD 2025

Transmissions MTD 2025- 1,229,343 / 2024 - 1,229,200= (0.1%)

Transmissions YTD 2025- 2,502,788 / 2024 - 2,457,983= (1.8%)