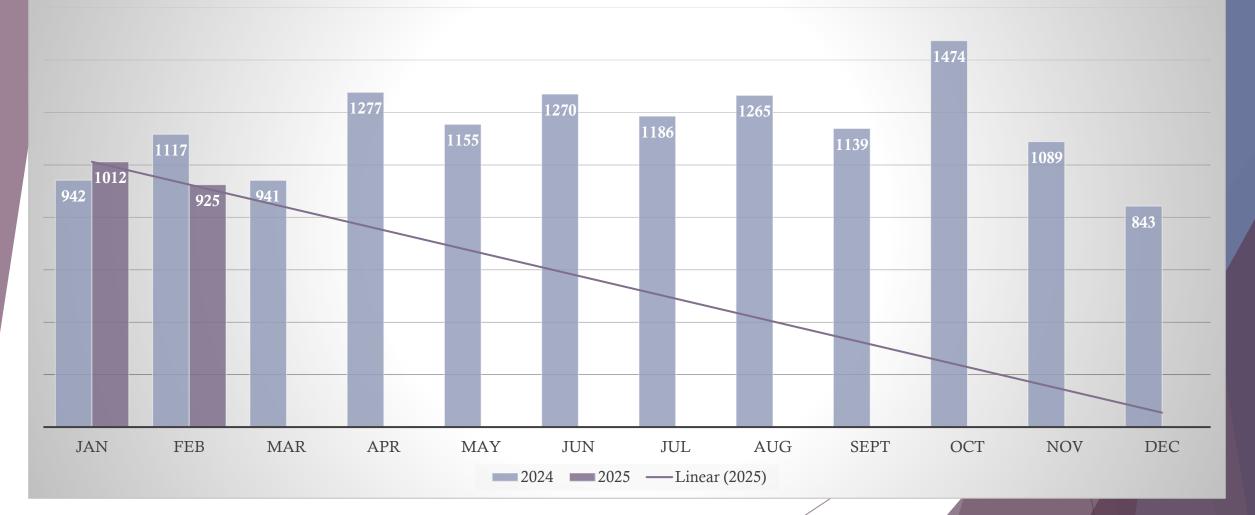

### Locate Requests for NC - Feb 25 vs 24

Feb. 2025 - 227,223 / 2024 -226,572=(0.3%) YTD 2025 - 462,562/ 2024 -453,175 = +2.1%

Updates for Feb 2025 -(73,325) = 33.3% of volume / Jan 2025 (75,322) = 32.0% (1.3% Increase from the month before)

Feb. 2025 - 227,223 / 2024 -226,572=(0.3%) YTD 2025 - 462,562/ 2024 - 453,175 = +2.1%

## Transmissions for NC - Feb 25 vs 24

Transmissions MTD 2025- 1,229,343 / 2024 - 1,229,200= (0.1%)

Transmissions YTD 2025- 2,502,788 / 2024 - 2,457,983= (1.8%)

### Transmissions for NC - YTD 2025

Transmissions MTD 2025- 1,229,343 / 2024 - 1,229,200= (0.1%)

Transmissions YTD 2025- 2,502,788 / 2024 - 2,457,983= (1.8%)