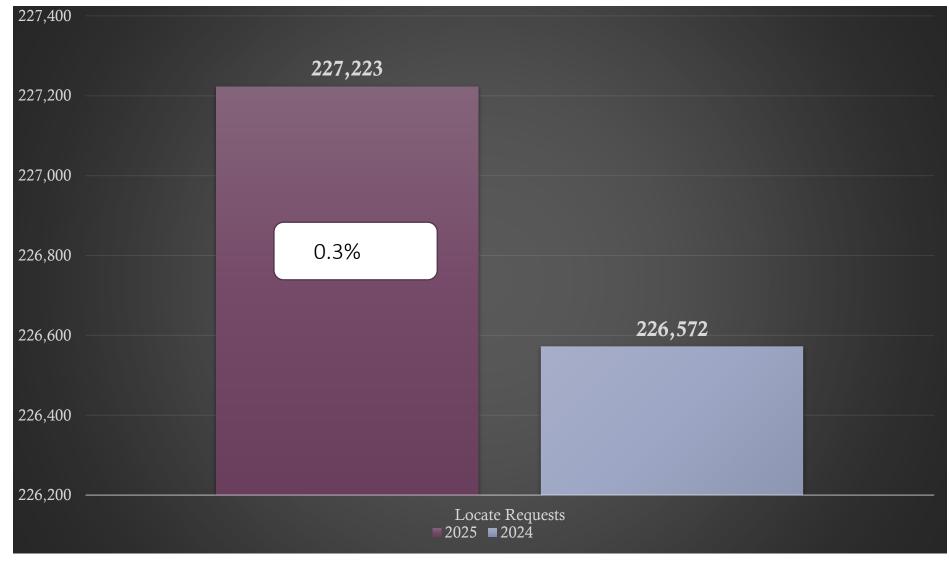

### Locate Requests for NC - Feb 25 vs 24

Feb. 2025 - 227,223 / 2024 -226,572=(0.3%) YTD 2025 - 462,562/ 2024 -453,175 = +2.1%

Updates for Feb 2025 -(73,325) = 33.3% of volume / Jan 2025 (75,322) = 32.0% (1.3% Increase from the month before)

Feb. 2025 - 227,223 / 2024 -226,572=(0.3%) YTD 2025 - 462,562/ 2024 - 453,175 = +2.1%