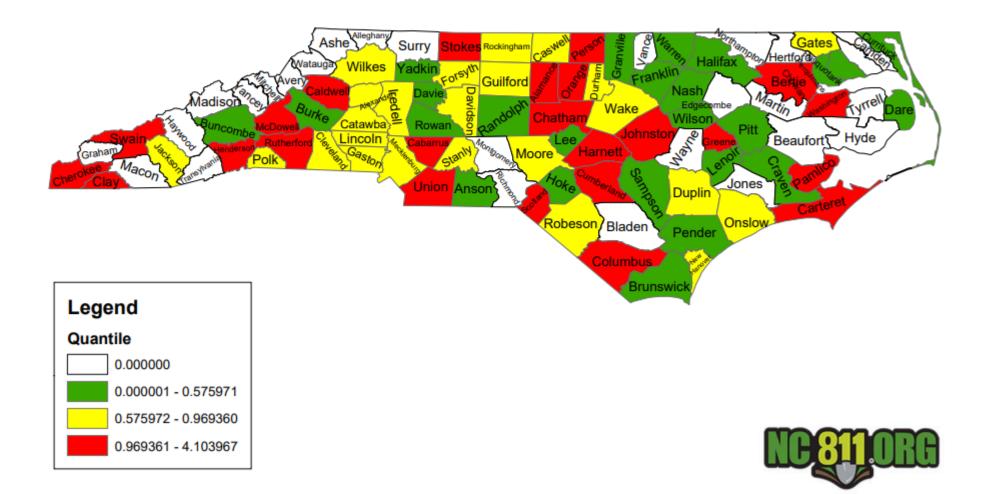

## February Damages

| NC-Alamance   | 17                    |
|---------------|-----------------------|
| NC-Alexander  | 2                     |
| NC-Anson      | 2<br>2<br>1<br>7      |
| NC-Bertie     | 1                     |
| NC-Brunswick  | 7                     |
| NC-Buncombe   | 17                    |
| NC-Burke      | 1                     |
| NC-Cabarrus   | 22                    |
| NC-Caldwell   | 5                     |
| NC-Carteret   | 5<br>8                |
| NC-Caswell    | 1                     |
| NC-Catawba    | 16                    |
| NC-Chatham    | 15                    |
| NC-Cherokee   | 3                     |
| NC-Chowan     | 1                     |
| NC-Clay       | 3                     |
| NC-Cleveland  | 3<br>1<br>3<br>8<br>6 |
| NC-Columbus   | 6                     |
| NC-Craven     | 12                    |
| NC-Cumberland | 12<br>43<br>2         |
| NC-Currituck  | 2                     |
| NC-Dare       | 7                     |

| NC-Davidson    | 9   |
|----------------|-----|
| NC-Davie       | 3   |
| NC-Duplin      | 6   |
| NC-Durham      | 46  |
| NC-Forsyth     | 21  |
| NC-Franklin    | 2   |
| NC-Gaston      | 15  |
| NC-Gates       | 2   |
| NC-Granville   | 1   |
| NC-Greene      | 2   |
| NC-Guilford    | 24  |
| NC-Halifax     | 1   |
| NC-Harnett     | 23  |
| NC-Henderson   | 16  |
| NC-Hoke        | 2   |
| NC-Iredell     | 26  |
| NC-Jackson     | 3   |
| NC-Johnston    | 41  |
| NC-Lee         | 5   |
| NC-Lenoir      | 1   |
| NC-Lincoln     | 5   |
| NC-McDowell    | 5   |
| NC-Mecklenburg | 138 |
| NC-Moore       | 15  |
| NC-Nash        | 3   |
|                |     |

| NC-New Hanover23NC-Onslow12NC-Orange23NC-Pamlico1NC-Pender2NC-Perquimans1NC-Person4NC-Pitt8NC-Polk1NC-Robeson9NC-Rockingham4NC-Rockingham4NC-Rockingham4NC-Rockingham4NC-Scotland5NC-Scotland3NC-Stokes3NC-Stokes3NC-Stokes3NC-Wain1NC-Wake139NC-Wake139NC-Washington1NC-Wilkes2NC-Wilson2NC-Yadkin1 |                |     |
|------------------------------------------------------------------------------------------------------------------------------------------------------------------------------------------------------------------------------------------------------------------------------------------------------|----------------|-----|
| NC-Orange23NC-Pamlico1NC-Pender2NC-Perquimans1NC-Person4NC-Pitt8NC-Polk1NC-Randolph5NC-Robeson9NC-Rockingham4NC-Rockingham4NC-Rockingham4NC-Rockingham1NC-Scotland3NC-Stanly3NC-Stokes3NC-Stokes3NC-Stokes3NC-Wain1NC-Wake139NC-Warren1NC-Washington1NC-Wilkes2NC-Wilson2                            | NC-New Hanover | 23  |
| NC-Union49NC-Wake139NC-Warren1NC-Washington1NC-Wilkes2NC-Wilson2                                                                                                                                                                                                                                     | NC-Onslow      | 12  |
| NC-Union49NC-Wake139NC-Warren1NC-Washington1NC-Wilkes2NC-Wilson2                                                                                                                                                                                                                                     | NC-Orange      | 23  |
| NC-Union49NC-Wake139NC-Warren1NC-Washington1NC-Wilkes2NC-Wilson2                                                                                                                                                                                                                                     | NC-Pamlico     | 1   |
| NC-Union49NC-Wake139NC-Warren1NC-Washington1NC-Wilkes2NC-Wilson2                                                                                                                                                                                                                                     | NC-Pender      | 2   |
| NC-Union49NC-Wake139NC-Warren1NC-Washington1NC-Wilkes2NC-Wilson2                                                                                                                                                                                                                                     | NC-Perquimans  | 1   |
| NC-Union49NC-Wake139NC-Warren1NC-Washington1NC-Wilkes2NC-Wilson2                                                                                                                                                                                                                                     | NC-Person      | 4   |
| NC-Union49NC-Wake139NC-Warren1NC-Washington1NC-Wilkes2NC-Wilson2                                                                                                                                                                                                                                     | NC-Pitt        | 8   |
| NC-Union49NC-Wake139NC-Warren1NC-Washington1NC-Wilkes2NC-Wilson2                                                                                                                                                                                                                                     | NC-Polk        | 1   |
| NC-Union49NC-Wake139NC-Warren1NC-Washington1NC-Wilkes2NC-Wilson2                                                                                                                                                                                                                                     | NC-Randolph    | 5   |
| NC-Union49NC-Wake139NC-Warren1NC-Washington1NC-Wilkes2NC-Wilson2                                                                                                                                                                                                                                     | NC-Robeson     | 9   |
| NC-Union49NC-Wake139NC-Warren1NC-Washington1NC-Wilkes2NC-Wilson2                                                                                                                                                                                                                                     | NC-Rockingham  | 4   |
| NC-Union49NC-Wake139NC-Warren1NC-Washington1NC-Wilkes2NC-Wilson2                                                                                                                                                                                                                                     | NC-Rowan       | 7   |
| NC-Union49NC-Wake139NC-Warren1NC-Washington1NC-Wilkes2NC-Wilson2                                                                                                                                                                                                                                     | NC-Rutherford  | 5   |
| NC-Union49NC-Wake139NC-Warren1NC-Washington1NC-Wilkes2NC-Wilson2                                                                                                                                                                                                                                     | NC-Sampson     | 1   |
| NC-Union49NC-Wake139NC-Warren1NC-Washington1NC-Wilkes2NC-Wilson2                                                                                                                                                                                                                                     | NC-Scotland    | 3   |
| NC-Union49NC-Wake139NC-Warren1NC-Washington1NC-Wilkes2NC-Wilson2                                                                                                                                                                                                                                     | NC-Stanly      | 3   |
| NC-Union49NC-Wake139NC-Warren1NC-Washington1NC-Wilkes2NC-Wilson2                                                                                                                                                                                                                                     | NC-Stokes      | 3   |
| NC-Wake139NC-Warren1NC-Washington1NC-Wilkes2NC-Wilson2                                                                                                                                                                                                                                               | NC-Swain       | 1   |
| NC-Warren1NC-Washington1NC-Wilkes2NC-Wilson2                                                                                                                                                                                                                                                         | NC-Union       | 49  |
| NC-Warren1NC-Washington1NC-Wilkes2NC-Wilson2                                                                                                                                                                                                                                                         | NC-Wake        | 139 |
| NC-Washington1NC-Wilkes2NC-Wilson2                                                                                                                                                                                                                                                                   | NC-Warren      | 1   |
| NC-Wilkes 2<br>NC-Wilson 2<br>NC-Yadkin 1                                                                                                                                                                                                                                                            | NC-Washington  | 1   |
| NC-Wilson 2<br>NC-Yadkin 1                                                                                                                                                                                                                                                                           | NC-Wilkes      | 2   |
| NC-Yadkin 1                                                                                                                                                                                                                                                                                          | NC-Wilson      | 2   |
|                                                                                                                                                                                                                                                                                                      | NC-Yadkin      | 1   |

### Grand Total 925

### Damages Per 1,000 Transmissions

February 2025