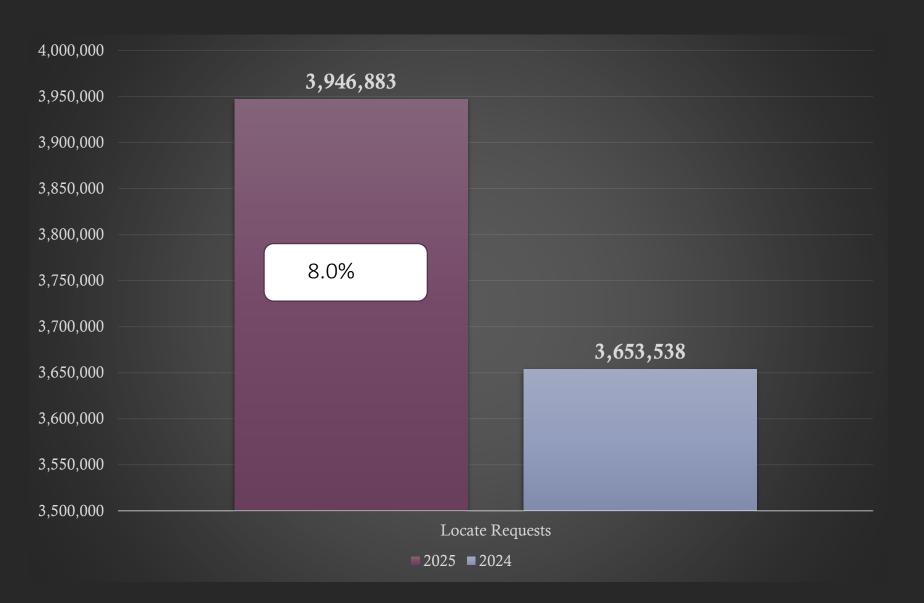

#### Transmissions for NC – Mar. 25 vs 24

Transmissions MTD 2025-1,444,095 / 2024 -1,195,555= (20.8%)

Transmissions YTD 2025-3,946,883 / 2024 - 3,653,538= (8.0%)

#### Transmissions for NC - YTD 2025

Transmissions MTD 2025-1,444,095 / 2024 -1,195,555= (20.8%) Transmissions YTD 2025-3,946,883 / 2024 -3,653,538= (8.0%)

**UPDT** 

1185

1387

17.0%

**RXMT** 

107