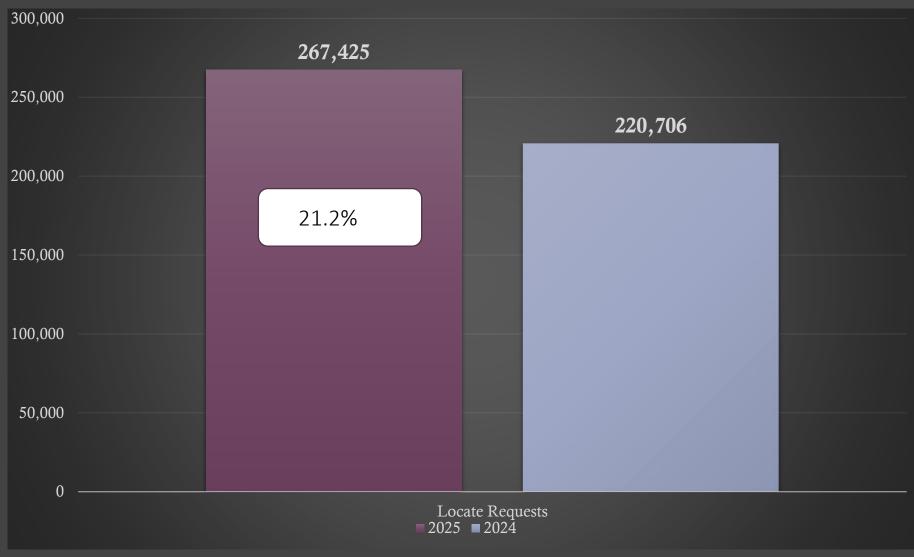

#### Locate Requests for NC – Mar. 25 vs 24

March. 2025 - 267,425 / 2024 - 220,706=(21.2%)

YTD 2025 - 729,987/ 2024 - 673,881 = +8.3%

Updates for March 2025 - (73,325) = 29.4% of volume / Feb 2025 (73,325) = 33.3% (3.9% Decrease from the month before)

#### Locate Requests for NC - YTD

March 2025 - 267,425 / 2024 - 220,706=(21.2%)

YTD 2025 - 729,987/ 2024 - 673,881 = +8.3%