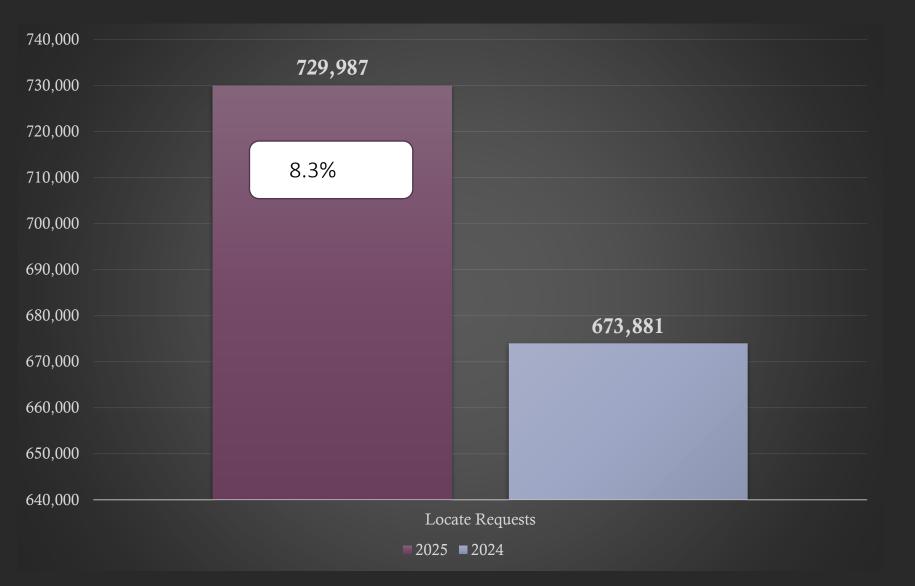

#### Locate Requests for NC – Mar. 25 vs 24

March. 2025 - 267,425 / 2024 - 220,706=(21.2%)

YTD 2025 - 729,987/ 2024 - 673,881 = +8.3%

Updates for March 2025 - (73,325) = 29.4% of volume / Feb 2025 (73,325) = 33.3% (3.9% Decrease from the month before)

#### Locate Requests for NC - YTD

March 2025 - 267,425 / 2024 - 220,706=(21.2%)

YTD 2025 - 729,987/ 2024 - 673,881 = +8.3%