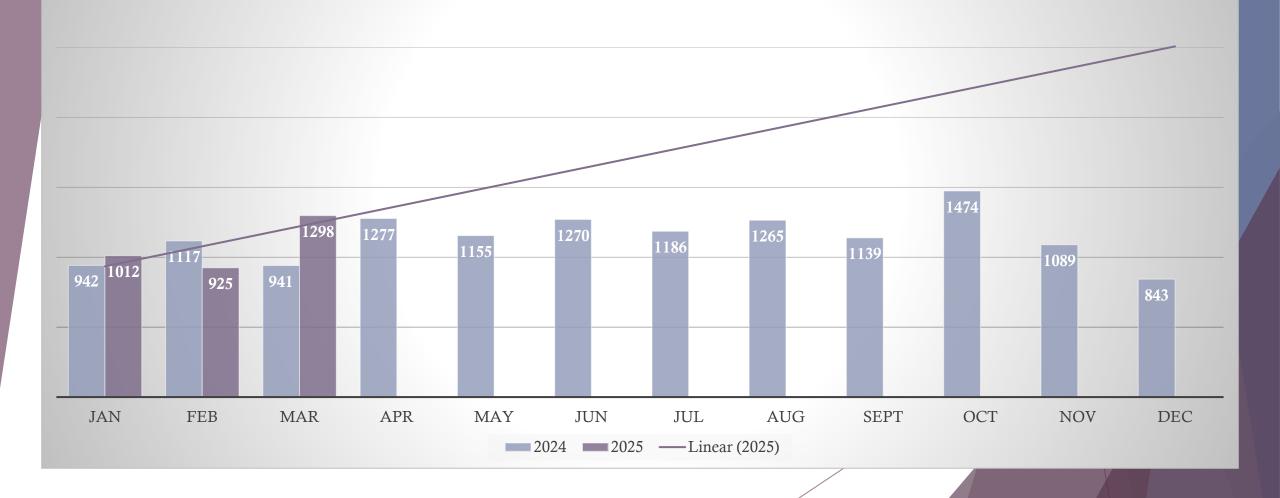

#### Locate Requests for NC – Mar. 25 vs 24

March. 2025 - 267,425 / 2024 - 220,706=(21.2%)

YTD 2025 - 729,987/ 2024 - 673,881 = +8.3%

Updates for March 2025 - (73,325) = 29.4% of volume / Feb 2025 (73,325) = 33.3% (3.9% Decrease from the month before)

#### Locate Requests for NC - YTD

March 2025 - 267,425 / 2024 - 220,706=(21.2%)

YTD 2025 - 729,987/ 2024 - 673,881 = +8.3%

#### Transmissions for NC – Mar. 25 vs 24

Transmissions MTD 2025-1,444,095 / 2024 -1,195,555= (20.8%)

Transmissions YTD 2025-3,946,883 / 2024 - 3,653,538= (8.0%)

#### Transmissions for NC - YTD 2025

Transmissions MTD 2025-1,444,095 / 2024 -1,195,555= (20.8%) Transmissions YTD 2025-3,946,883 / 2024 -3,653,538= (8.0%)

**UPDT** 

1185

1387

17.0%

**RXMT** 

107