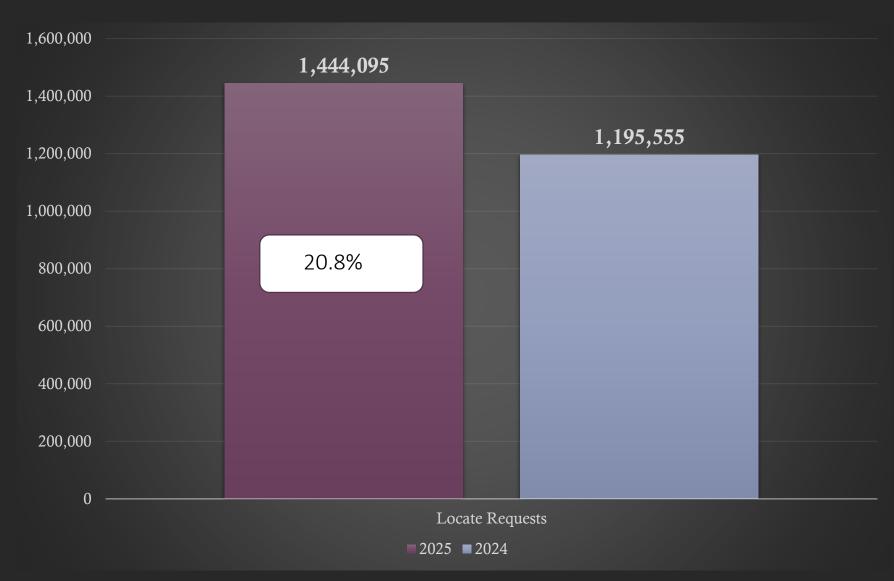

#### Transmissions for NC – Mar. 25 vs 24

Transmissions MTD 2025-1,444,095 / 2024 -1,195,555= (20.8%)

Transmissions YTD 2025-3,946,883 / 2024 - 3,653,538= (8.0%)

#### Transmissions for NC - YTD 2025

Transmissions MTD 2025-1,444,095 / 2024 -1,195,555= (20.8%) Transmissions YTD 2025-3,946,883 / 2024 -3,653,538= (8.0%)

**UPDT** 

1185

1387

17.0%

**RXMT** 

107