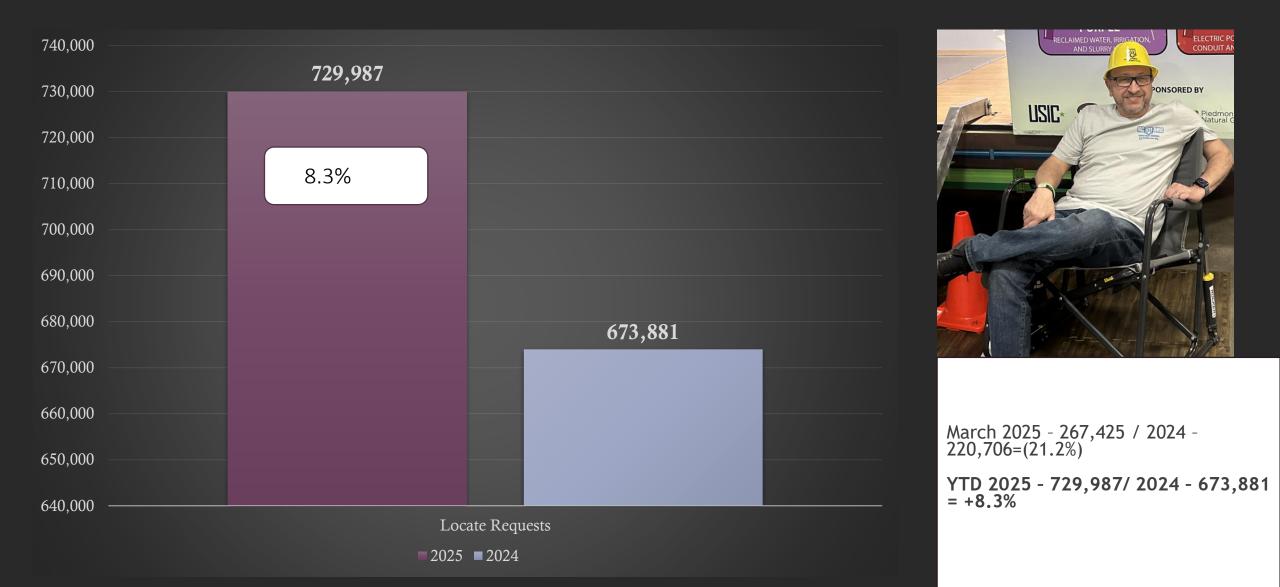

### Locate Requests for NC – Mar. 25 vs 24

March. 2025 - 267,425 / 2024 - 220,706=(21.2%)

YTD 2025 - 729,987/ 2024 - 673,881 = +8.3%

Updates for March 2025 -(73,325) = 29.4% of volume / Feb 2025 (73,325) = 33.3% (3.9% Decrease from the month before)