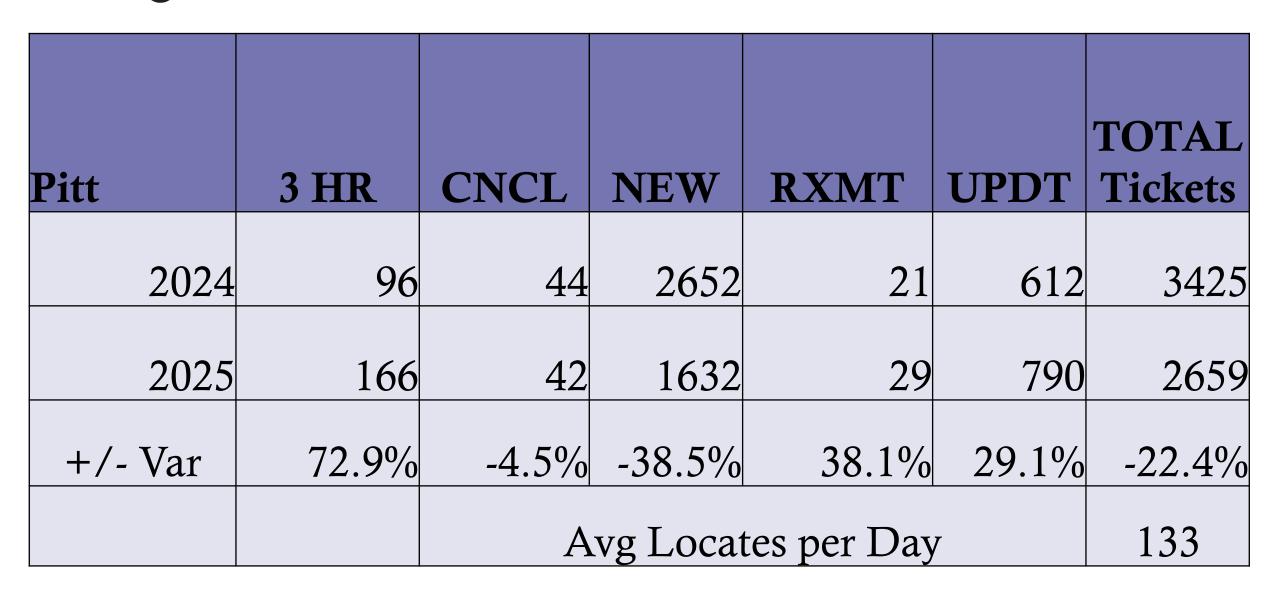

### Transmissions for NC - YTD 2025

| Pitt    | <b>3 HR</b> | CNCL                | NEW    | RXMT  |       | TOTAL<br>Tickets |
|---------|-------------|---------------------|--------|-------|-------|------------------|
| 2024    | 708         | 154                 | 8549   | 135   | 1859  | 11405            |
| 2025    | 660         | 103                 | 5628   | 195   | 2455  | 9041             |
| +/- Var | -6.8%       | -33.1%              | -34.2% | 44.4% | 32.1% | -20.7%           |
|         |             | Avg Locates per Day |        |       | 148   |                  |