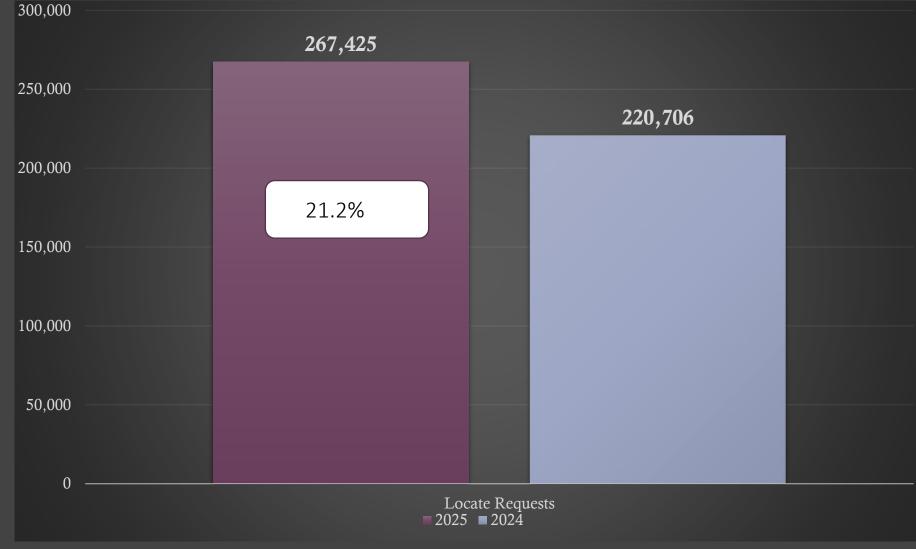

### Locate Requests for NC – Mar. 25 vs 24

March. 2025 - 267,425 / 2024 - 220,706=(21.2%)

YTD 2025 - 729,987/ 2024 - 673,881 = +8.3%

Updates for March 2025 -(73,325) = 29.4% of volume / Feb 2025 (73,325) = 33.3% (3.9% Decrease from the month before)