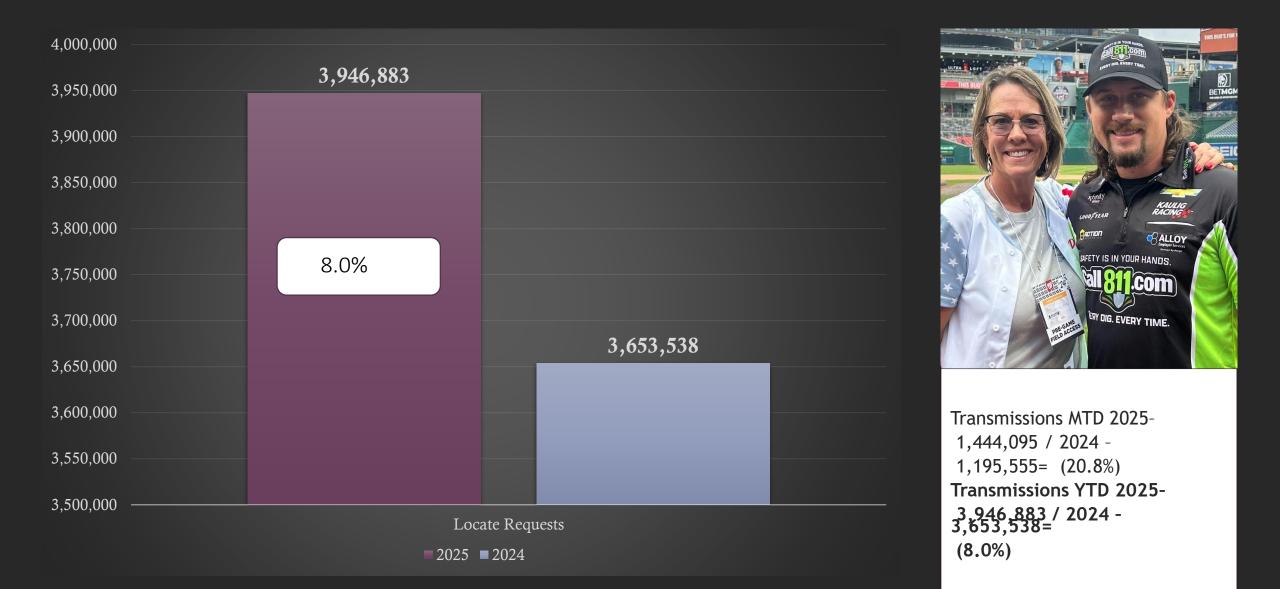

### Transmissions for NC – Mar. 25 vs 24

Transmissions MTD 2025-1,444,095 / 2024 -1,195,555= (20.8%)

Transmissions YTD 2025-3,946,883 / 2024 -3,653,538= (8.0%)