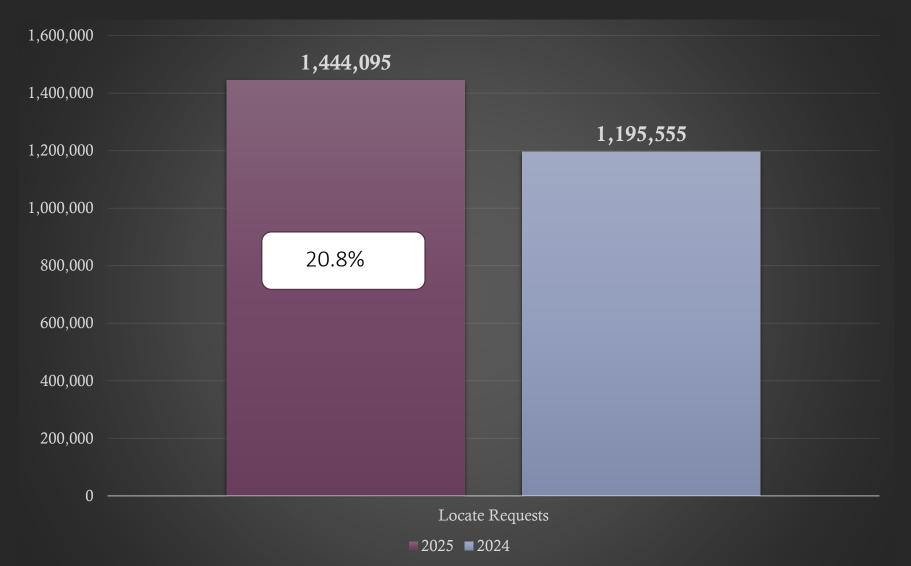

### Locate Requests for NC - YTD

### Locate Requests for NC – Mar. 25 vs 24

March. 2025 - 267,425 / 2024 - 220,706=(21.2%)

YTD 2025 - 729,987/ 2024 - 673,881 = +8.3%

Updates for March 2025 -(73,325) = 29.4% of volume / Feb 2025 (73,325) = 33.3% (3.9% Decrease from the month before)