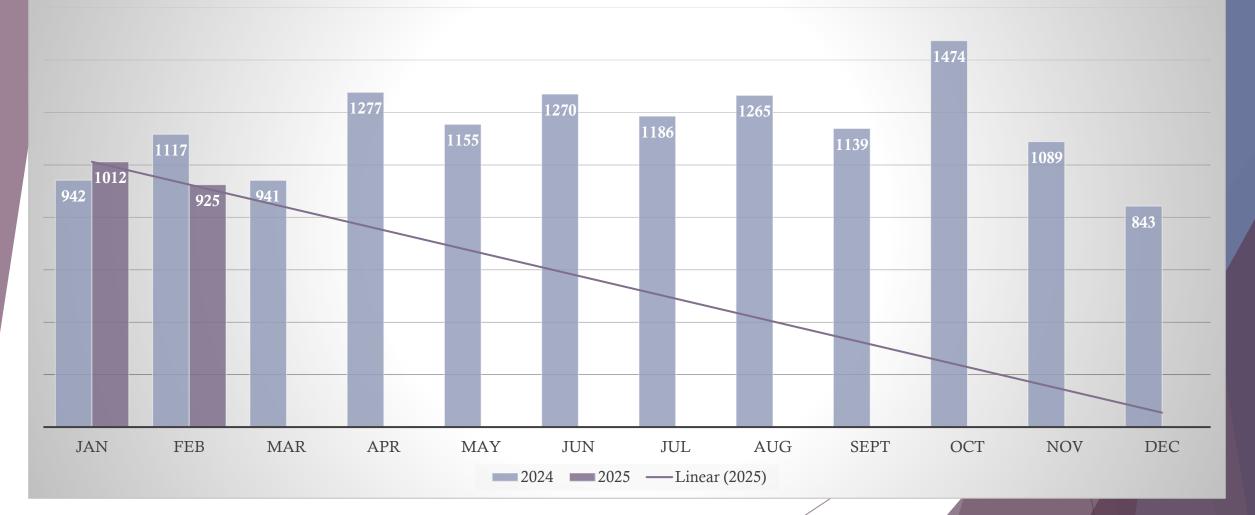

### Locate Requests for NC – Mar. 25 vs 24

March. 2025 - 267,425 / 2024 - 220,706=(21.2%)

YTD 2025 - 729,987/ 2024 - 673,881 = +8.3%

Updates for March 2025 -(73,325) = 29.4% of volume / Feb 2025 (73,325) = 33.3% (3.9% Decrease from the month before)

### Locate Requests for NC - YTD