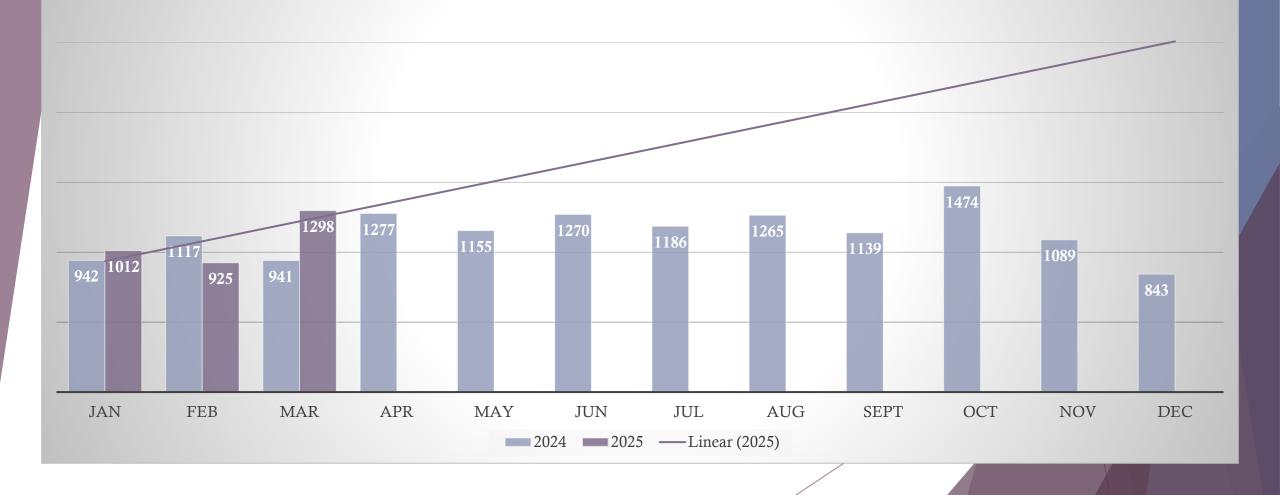

#### MARCH Damages

#### Grand Total – 1,298

| ALLEGHANY ANSON ASHE AVERY BEAUFORT BERTIE BLADEN BRUNSWICK BUNCOMBE BURKE CABARRUS CALDWELL CAMDEN CARTERET CASWELL CATAWBA CHATHAM CHEROKEE CHOWAN CLAY CLEVELAND COLUMBUS | ALAMANCE  | 8  |
|------------------------------------------------------------------------------------------------------------------------------------------------------------------------------|-----------|----|
| ANSON ASHE AVERY BEAUFORT BERTIE BLADEN BRUNSWICK BUNCOMBE BURKE CABARRUS CALDWELL CAMDEN CARTERET CASWELL CATAWBA CHATHAM CHEROKEE CHOWAN CLAY CLEVELAND COLUMBUS           | ALEXANDER | Ļ  |
| ASHE AVERY BEAUFORT BERTIE BLADEN BRUNSWICK BUNCOMBE BURKE CABARRUS CALDWELL CAMDEN CARTERET CASWELL CATAWBA CHATHAM CHEROKEE CHOWAN CLAY CLEVELAND COLUMBUS                 | ALLEGHANY | (  |
| AVERY BEAUFORT BERTIE BLADEN BRUNSWICK BUNCOMBE BURKE CABARRUS CALDWELL CAMDEN CARTERET CASWELL CATAWBA CHATHAM CHEROKEE CHOWAN CLAY CLEVELAND COLUMBUS                      | ANSON     | (  |
| BEAUFORT BERTIE BLADEN BRUNSWICK BUNCOMBE BURKE CABARRUS CALDWELL CAMDEN CARTERET CASWELL CATAWBA CHATHAM CHEROKEE CHOWAN CLAY CLEVELAND COLUMBUS                            | ASHE      | ,  |
| BEAUFORT BERTIE BLADEN BRUNSWICK BUNCOMBE BURKE CABARRUS CALDWELL CAMDEN CARTERET CASWELL CATAWBA CHATHAM CHEROKEE CHOWAN CLAY CLEVELAND COLUMBUS                            | AVERY     | 2  |
| BLADEN BRUNSWICK BUNCOMBE BURKE CABARRUS CALDWELL CAMDEN CARTERET CASWELL CATAWBA CHATHAM CHEROKEE CHOWAN CLAY CLEVELAND COLUMBUS                                            | BEAUFORT  | ,  |
| BRUNSWICK BUNCOMBE BURKE CABARRUS CALDWELL CAMDEN CARTERET CASWELL CATAWBA CHATHAM CHEROKEE CHOWAN CLAY CLEVELAND COLUMBUS                                                   | BERTIE    |    |
| BUNCOMBE BURKE CABARRUS CALDWELL CAMDEN CARTERET CASWELL CATAWBA CHATHAM CHEROKEE CHOWAN CLAY CLEVELAND COLUMBUS                                                             | BLADEN    | (  |
| BURKE  CABARRUS  CALDWELL  CAMDEN  CARTERET  CASWELL  CATAWBA  CHATHAM  CHEROKEE  CHOWAN  CLAY  CLEVELAND  COLUMBUS                                                          | BRUNSWICK | 1  |
| CABARRUS CALDWELL CAMDEN CARTERET CASWELL CATAWBA CHATHAM CHEROKEE CHOWAN CLAY CLEVELAND COLUMBUS                                                                            | BUNCOMBE  | 14 |
| CABARRUS CALDWELL CAMDEN CARTERET CASWELL CATAWBA CHATHAM CHEROKEE CHOWAN CLAY CLEVELAND COLUMBUS                                                                            | BURKE     | 3  |
| CAMDEN CARTERET CASWELL CATAWBA CHATHAM CHEROKEE CHOWAN CLAY CLEVELAND COLUMBUS                                                                                              | CABARRUS  | 23 |
| CARTERET CASWELL CATAWBA 10 CHATHAM 16 CHEROKEE CHOWAN CLAY CLEVELAND COLUMBUS 2                                                                                             | CALDWELL  | Ç  |
| CASWELL CATAWBA 10 CHATHAM 16 CHEROKEE CHOWAN CLAY CLEVELAND COLUMBUS 2                                                                                                      | CAMDEN    | ,  |
| CATAWBA 10 CHATHAM 16 CHEROKEE CHOWAN CLAY CLEVELAND 8 COLUMBUS 2                                                                                                            | CARTERET  | (  |
| CHATHAM  CHEROKEE  CHOWAN  CLAY  CLEVELAND  COLUMBUS                                                                                                                         | CASWELL   | 2  |
| CHEROKEE  CHOWAN  CLAY  CLEVELAND  COLUMBUS  COLUMBUS                                                                                                                        | CATAWBA   | 1( |
| CHOWAN  CLAY  CLEVELAND  COLUMBUS  2                                                                                                                                         | CHATHAM   | 16 |
| CLAY CLEVELAND COLUMBUS 2                                                                                                                                                    | CHEROKEE  | ,  |
| CLEVELAND 8<br>COLUMBUS 2                                                                                                                                                    | CHOWAN    | (  |
| COLUMBUS 2                                                                                                                                                                   | CLAY      | 4  |
|                                                                                                                                                                              | CLEVELAND | 8  |
|                                                                                                                                                                              | COLUMBUS  | 2  |
|                                                                                                                                                                              | CRAVEN    | 13 |