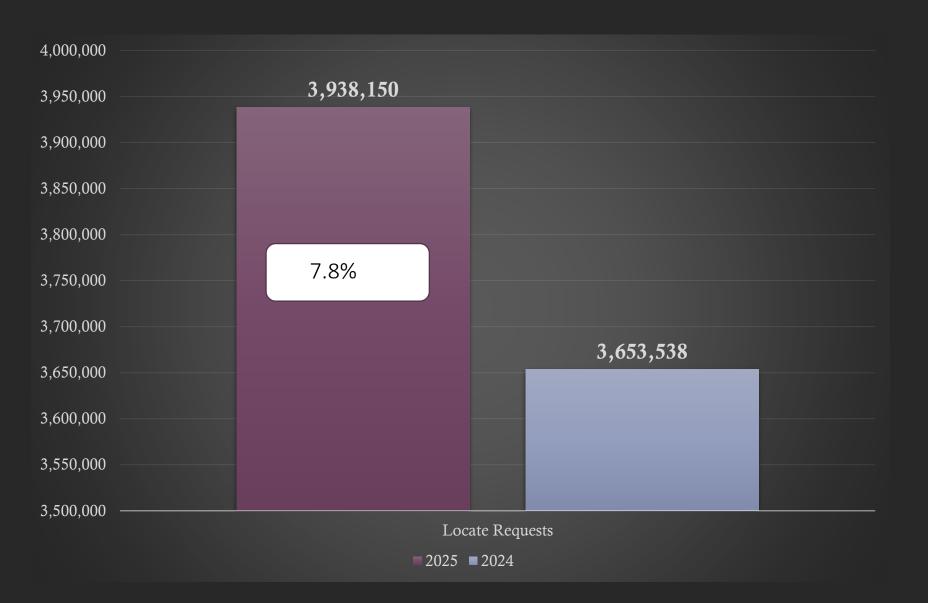

#### Transmissions for NC – Mar. 25 vs 24

Transmissions MTD 2025-1,435,362 / 2024 -1,195,555= (20.06%)

Transmissions YTD 2025-3,938,150 / 2024 - 3,653,538= (7.8%)

#### Transmissions for NC - YTD 2025

Transmissions MTD 2025-1,435,362 / 2024 -1,195,555= (20.06%) Transmissions YTD 2025-3,938,150 / 2024 - 3,653,538= (7.8%)