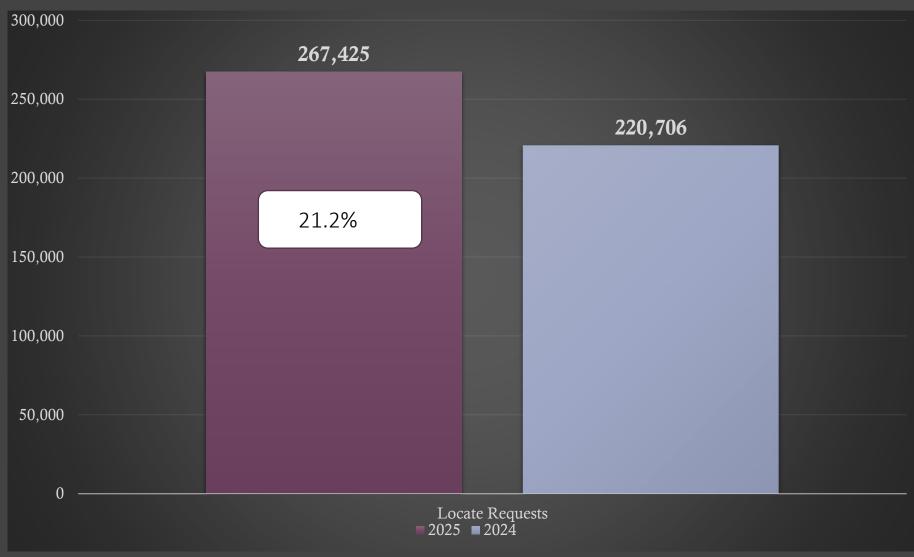

#### Locate Requests for NC – Mar. 25 vs 24

March. 2025 - 267,425 / 2024 - 220,706=(21.2%)

YTD 2025 - 729,987/ 2024 - 673,881 = +8.3%

Updates for March 2025 - (73,325) = 29.4% of volume / Feb 2025 (73,325) = 33.3% (3.9% Decrease from the month before)

#### Locate Requests for NC - YTD

March 2025 - 267,425 / 2024 - 220,706=(21.2%)

YTD 2025 - 729,987/ 2024 - 673,881 = +8.3%