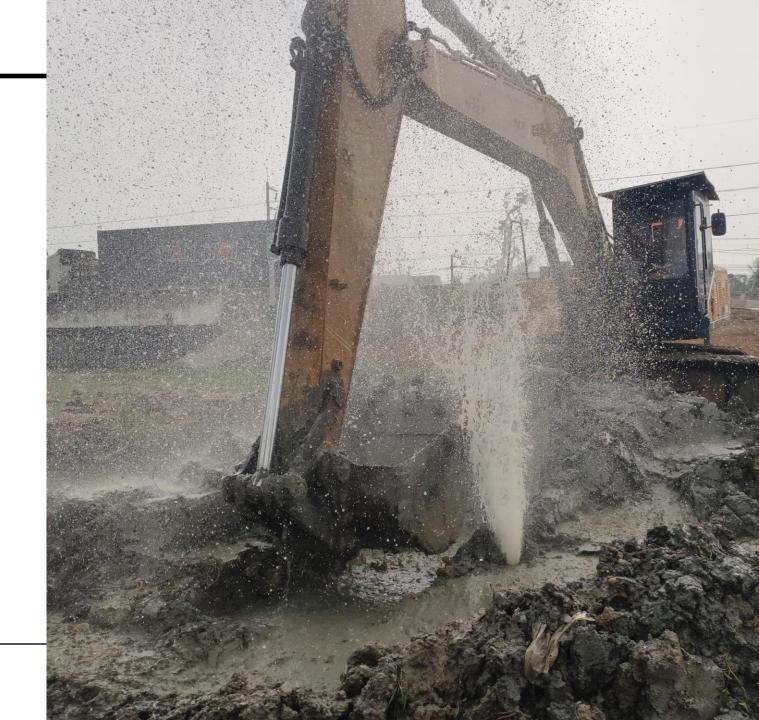

Piedmont Utility Group digging but do not have state permits. At the Speedway and went into Concord and hit a 16" water. State shut them down. Must soft dig.

Make sure to enter tickets correctly.

City of Salisbury – one bore crew coming out of Davidson. One bore crew going to Albemarle.