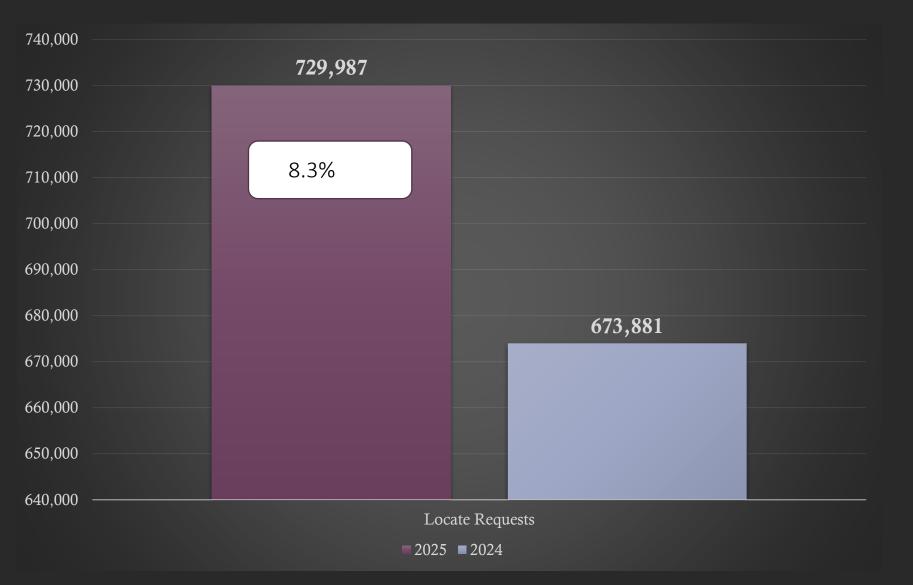

#### Locate Requests for NC – Mar. 25 vs 24

March. 2025 - 267,425 / 2024 - 220,706=(21.2%)

YTD 2025 - 729,987/ 2024 - 673,881 = +8.3%

Updates for March 2025 - (73,325) = 29.4% of volume / Feb 2025 (73,325) = 33.3% (3.9% Decrease from the month before)

#### Locate Requests for NC - YTD

March 2025 - 267,425 / 2024 - 220,706=(21.2%)

YTD 2025 - 729,987/ 2024 - 673,881 = +8.3%