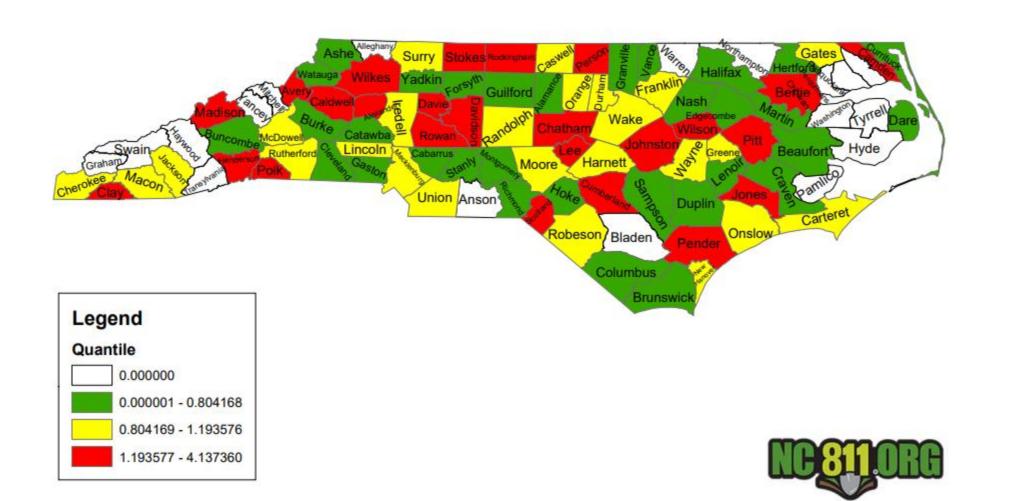

#### Damages Per 1,000 Transmissions

March 2025

#### Damages in North Carolina 2025 vs 2024