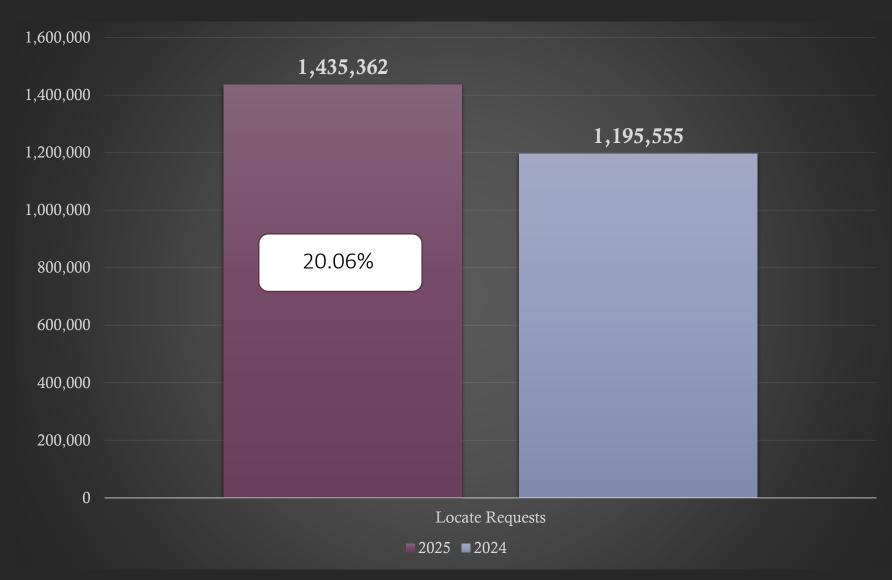

#### Transmissions for NC – Mar. 25 vs 24

Transmissions MTD 2025-1,435,362 / 2024 -1,195,555= (20.06%)

Transmissions YTD 2025-3,938,150 / 2024 - 3,653,538= (7.8%)

#### Transmissions for NC - YTD 2025

Transmissions MTD 2025-1,435,362 / 2024 -1,195,555= (20.06%) Transmissions YTD 2025-3,938,150 / 2024 - 3,653,538= (7.8%)