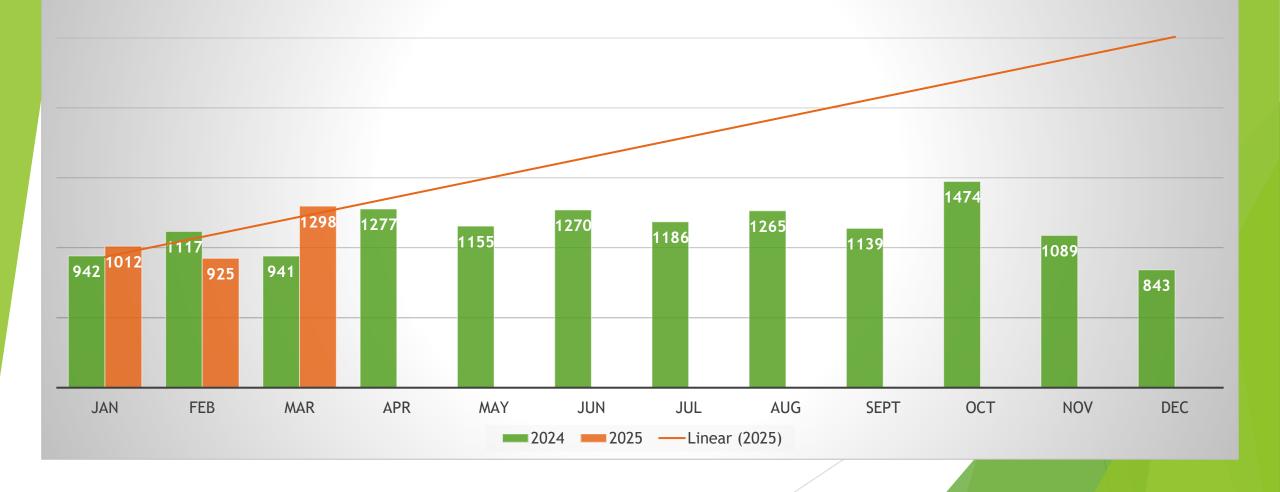

# CALENDAR

NC811 & NCUCC event calendars can be found on nc811.org or the nc811 app

April. 2025 - 268,555 / 2024 - 245,713=(8.9%)

YTD 2025 - 998,542/ 2024 - 920,594 = +8.5%

Updates for April (78,026) = 29.1% of volume / March 2025 (78,564) = 29.4% (.3% Decrease from the month before)

April 2025 - 268,555 / 2024 - 246,713=(8.9%)

YTD 2025 - 998,542/ 2024 - 920,594 = +8.5%

Transmissions MTD 2025-1,450,197 / 2024 -1,348,093= (7.6%)

Transmissions YTD 2025-5,388,347 / 2024 -5,001,631= (7.7%)

Transmissions MTD 2025-1,450,197 / 2024 -1,348,093= (7.6%)

Transmissions YTD 2025-5,388,347 / 2024 -5,001,631= (7.7%)