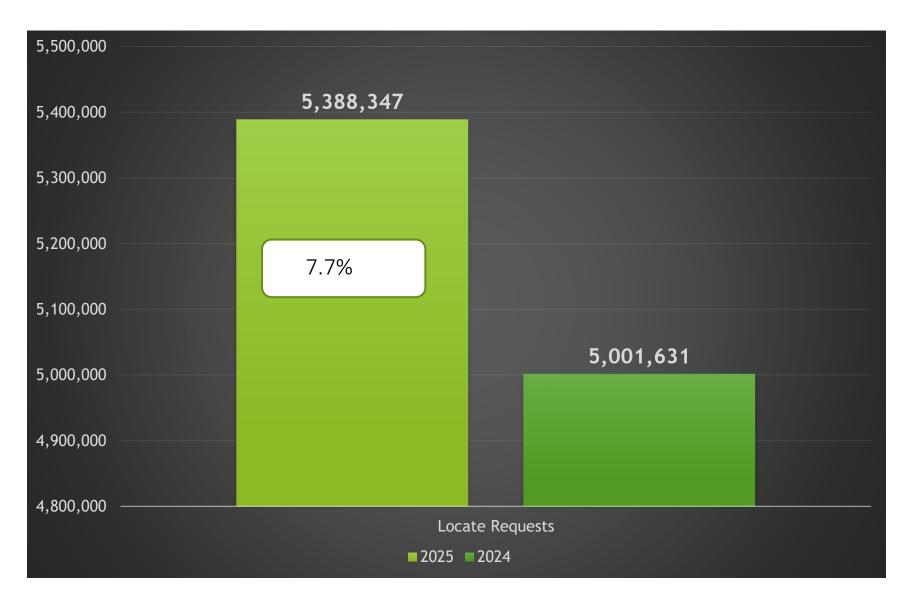

April 2025 - 268,555 / 2024 - 246,713=(8.9%)

YTD 2025 - 998,542/ 2024 - 920,594 = +8.5%

Transmissions MTD 2025-1,450,197 / 2024 -1,348,093= (7.6%)

Transmissions YTD 2025-5,388,347 / 2024 -5,001,631= (7.7%)

Transmissions MTD 2025-1,450,197 / 2024 -1,348,093= (7.6%)

Transmissions YTD 2025-5,388,347 / 2024 -5,001,631= (7.7%)