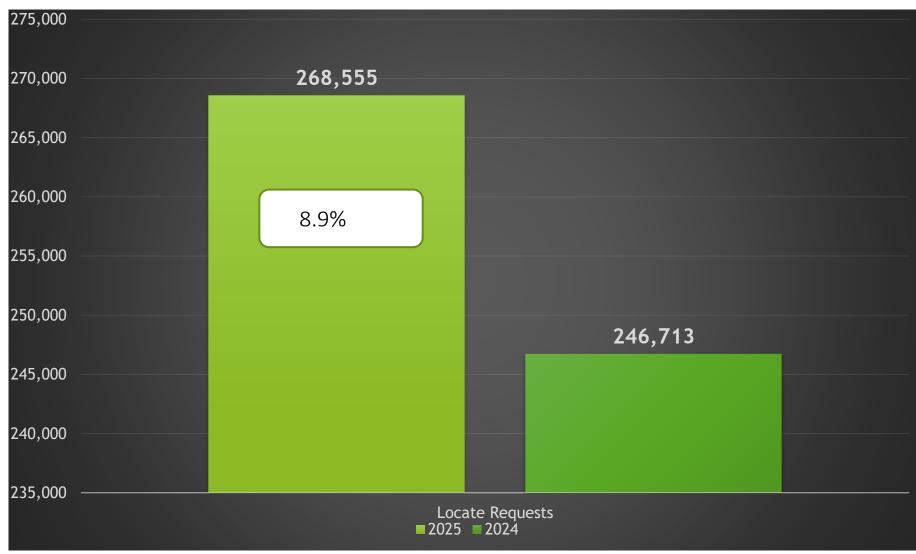

# CALENDAR

NC811 & NCUCC event calendars can be found on nc811.org or the nc811 app

April. 2025 - 268,555 / 2024 - 245,713=(8.9%)

YTD 2025 - 998,542/ 2024 - 920,594 = +8.5%

Updates for April (78,026) = 29.1% of volume / March 2025 (78,564) = 29.4% (.3% Decrease from the month before)

April 2025 - 268,555 / 2024 - 246,713=(8.9%)

YTD 2025 - 998,542/ 2024 - 920,594 = +8.5%

Transmissions MTD 2025-1,450,197 / 2024 -1,348,093= (7.6%)

Transmissions YTD 2025-5,388,347 / 2024 -5,001,631= (7.7%)