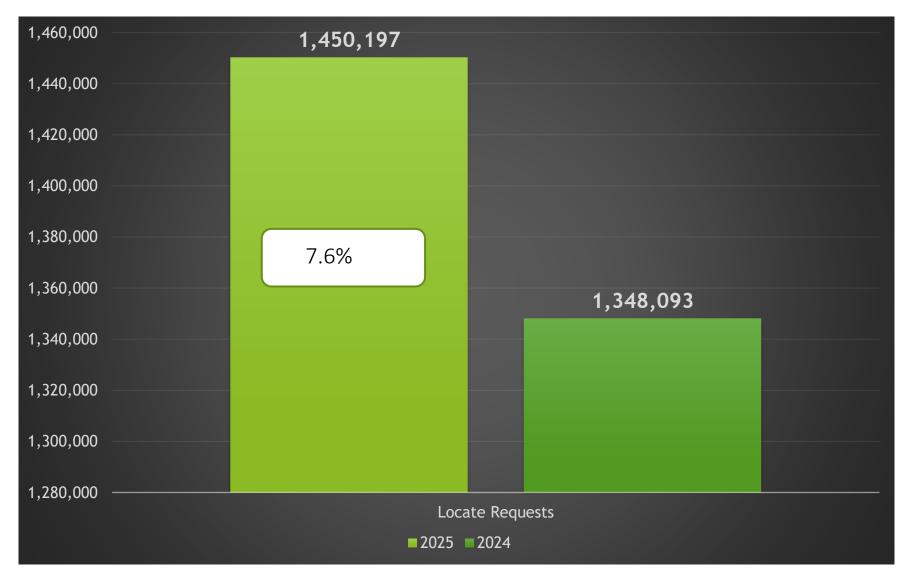

April 2025 - 268,555 / 2024 - 246,713=(8.9%)

YTD 2025 - 998,542/ 2024 - 920,594 = +8.5%

Transmissions MTD 2025-1,450,197 / 2024 -1,348,093= (7.6%)

Transmissions YTD 2025-5,388,347 / 2024 -5,001,631= (7.7%)

Transmissions MTD 2025-1,450,197 / 2024 -1,348,093= (7.6%)

Transmissions YTD 2025-5,388,347 / 2024 -5,001,631= (7.7%)