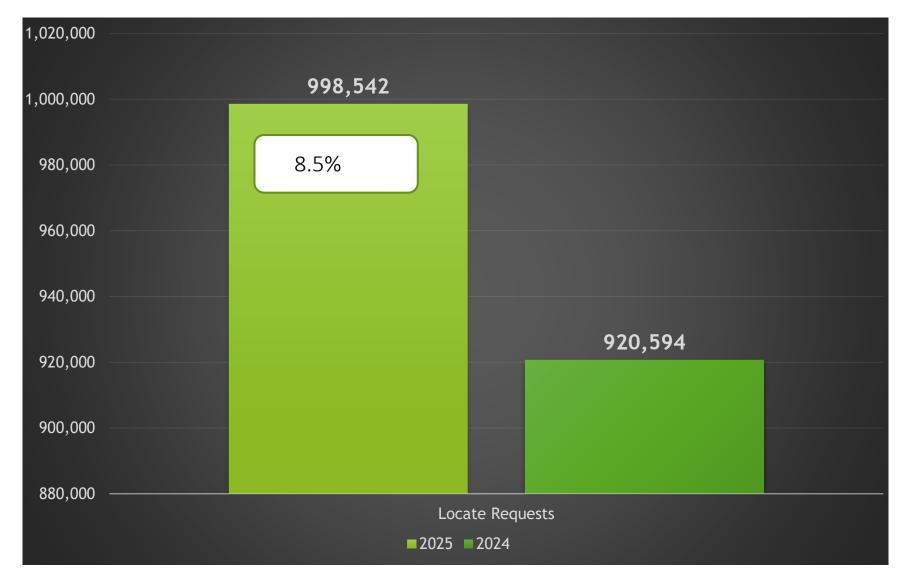

# CALENDAR

NC811 & NCUCC event calendars can be found on nc811.org or the nc811 app

April. 2025 - 268,555 / 2024 - 245,713=(8.9%)

YTD 2025 - 998,542/ 2024 - 920,594 = +8.5%

Updates for April (78,026) = 29.1% of volume / March 2025 (78,564) = 29.4% (.3% Decrease from the month before)

April 2025 - 268,555 / 2024 - 246,713=(8.9%)

YTD 2025 - 998,542/ 2024 - 920,594 = +8.5%

Transmissions MTD 2025-1,450,197 / 2024 -1,348,093= (7.6%)

Transmissions YTD 2025-5,388,347 / 2024 -5,001,631= (7.7%)