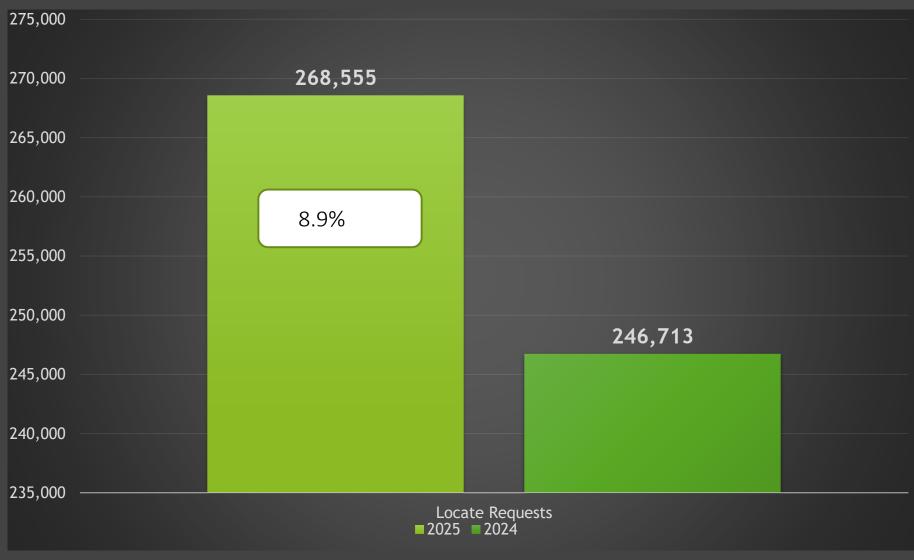

#### Looking at the numbers from NC 811

- 2025 vs 2024, there was an overall 8.9% increase in locate requests in North Carolina.
- In April 2025, Jones County had 158 locate requests, compared to 206 in April 2024.
- Onslow County had 3,294 locate requests in April 2025, compared to 2,892 in April 2024.
- April 2025 was the highest number of locate requests in NC811's history at 998,542.

### Locate Requests for NC - APRIL 25 vs 24

April. 2025 - 268,555 / 2024 - 245,713=(8.9%)

YTD 2025 - 998,542/ 2024 - 920,594 = +8.5%

Updates for April (78,026) = 29.1% of volume / March 2025 (78,564) = 29.4% (.3% Decrease from the month before)

### Locate Requests for NC - YTD

April 2025 - 268,555 / 2024 - 246,713=(8.9%)

YTD 2025 - 998,542/ 2024 - 920,594 = +8.5%

#### Locate Requests for NC - YTD

April 2025 - 268,555 / 2024 - 246,713=(8.9%)

YTD 2025 - 998,542/ 2024 - 920,594 = +8.5%