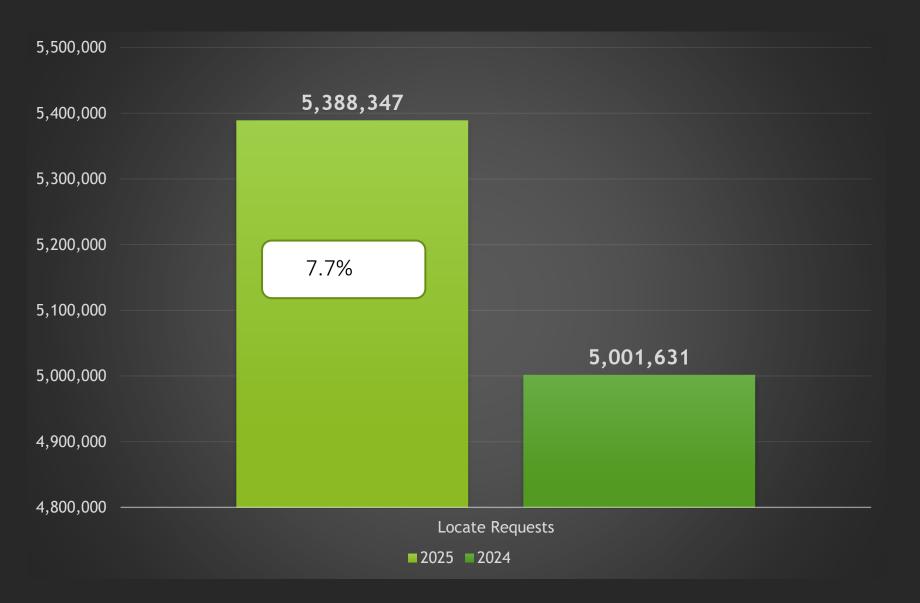

### Transmissions for NC - APRIL 25 vs 24

Transmissions MTD 2025-1,450,197 / 2024 -1,348,093= (7.6%)

Transmissions YTD 2025-5,388,347 / 2024 - 5,001,631= (7.7%)

### Transmissions for NC - YTD 2025

Transmissions MTD 2025-1,450,197 / 2024 -1,348,093= (7.6%)

Transmissions YTD 2025-5,388,347 / 2024 -5,001,631= (7.7%)

#### Transmissions for NC - APRIL 25 vs 24

Transmissions MTD 2025-1,450,197 / 2024 -1,348,093= (7.6%)

Transmissions YTD 2025-5,388,347 / 2024 - 5,001,631= (7.7%)

#### Transmissions for NC - YTD 2025

Transmissions MTD 2025-1,450,197 / 2024 -1,348,093= (7.6%)

Transmissions YTD 2025-5,388,347 / 2024 -5,001,631= (7.7%)