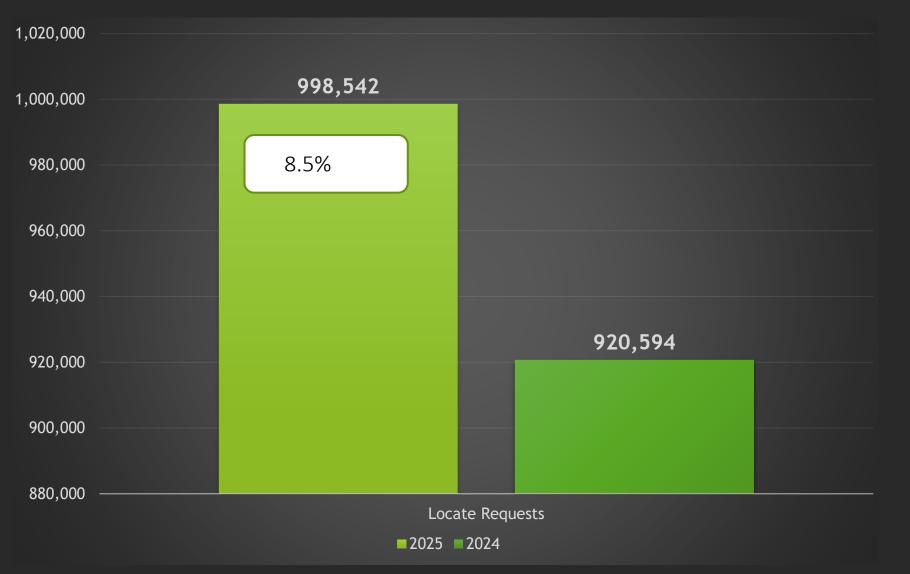

#### Looking at the numbers from NC 811

- 2025 vs 2024, there was an overall 8.9% increase in locate requests in North Carolina.
- In April 2025, Jones County had 158 locate requests, compared to 206 in April 2024.
- Onslow County had 3,294 locate requests in April 2025, compared to 2,892 in April 2024.
- April 2025 was the highest number of locate requests in NC811's history at 998,542.

### Locate Requests for NC - APRIL 25 vs 24

April. 2025 - 268,555 / 2024 - 245,713=(8.9%)

YTD 2025 - 998,542/ 2024 - 920,594 = +8.5%

Updates for April (78,026) = 29.1% of volume / March 2025 (78,564) = 29.4% (.3% Decrease from the month before)

### Locate Requests for NC - YTD

April 2025 - 268,555 / 2024 - 246,713=(8.9%)

YTD 2025 - 998,542/ 2024 - 920,594 = +8.5%