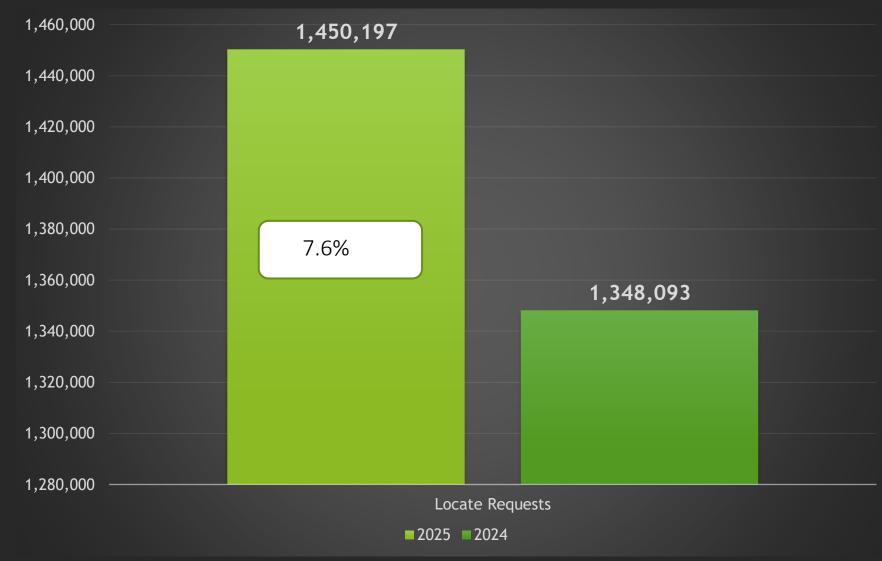

### Transmissions for NC - APRIL 25 vs 24

Transmissions MTD 2025-1,450,197 / 2024 -1,348,093= (7.6%)

Transmissions YTD 2025-5,388,347 / 2024 - 5,001,631= (7.7%)

### Transmissions for NC - YTD 2025

Transmissions MTD 2025-1,450,197 / 2024 -1,348,093= (7.6%)

Transmissions YTD 2025-5,388,347 / 2024 -5,001,631= (7.7%)

#### Transmissions for NC - APRIL 25 vs 24

Transmissions MTD 2025-1,450,197 / 2024 -1,348,093= (7.6%)

Transmissions YTD 2025-5,388,347 / 2024 - 5,001,631= (7.7%)

#### Transmissions for NC - YTD 2025

Transmissions MTD 2025-1,450,197 / 2024 -1,348,093= (7.6%)

Transmissions YTD 2025-5,388,347 / 2024 -5,001,631= (7.7%)