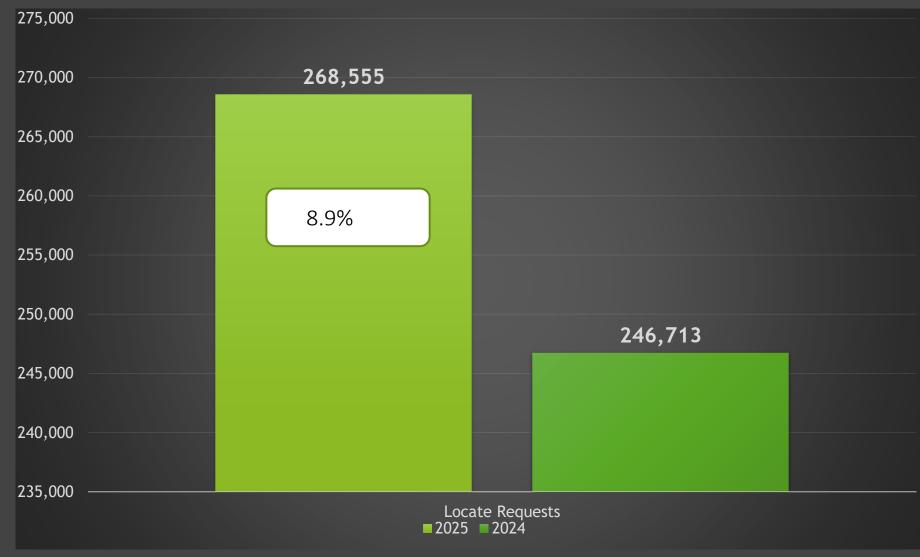

#### Looking at the numbers from NC 811

- 2025 vs 2024, there was an overall 8.9% increase in locate requests in North Carolina.
- In April 2025, Jones County had 158 locate requests, compared to 206 in April 2024.
- Onslow County had 3,294 locate requests in April 2025, compared to 2,892 in April 2024.
- April 2025 was the highest number of locate requests in NC811's history at 998,542.

### Locate Requests for NC - APRIL 25 vs 24

April. 2025 - 268,555 / 2024 - 245,713=(8.9%)

YTD 2025 - 998,542/ 2024 - 920,594 = +8.5%

Updates for April (78,026) = 29.1% of volume / March 2025 (78,564) = 29.4% (.3% Decrease from the month before)

### Locate Requests for NC - YTD

April 2025 - 268,555 / 2024 - 246,713=(8.9%)

YTD 2025 - 998,542/ 2024 - 920,594 = +8.5%