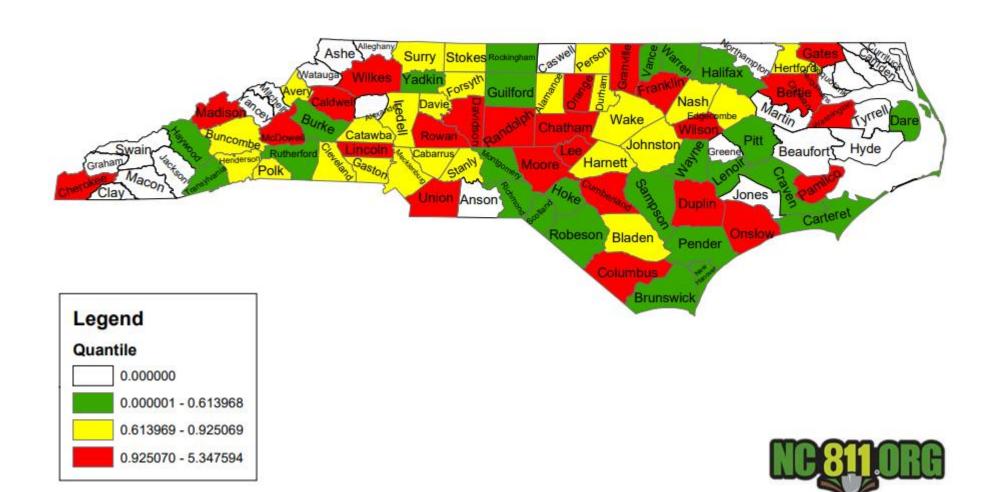

### Damages Per 1,000 Transmissions

April 2025

### Damages in North Carolina 2025 vs 2024

#### Damages Per 1,000 Transmissions

April 2025

#### Damages in North Carolina 2025 vs 2024