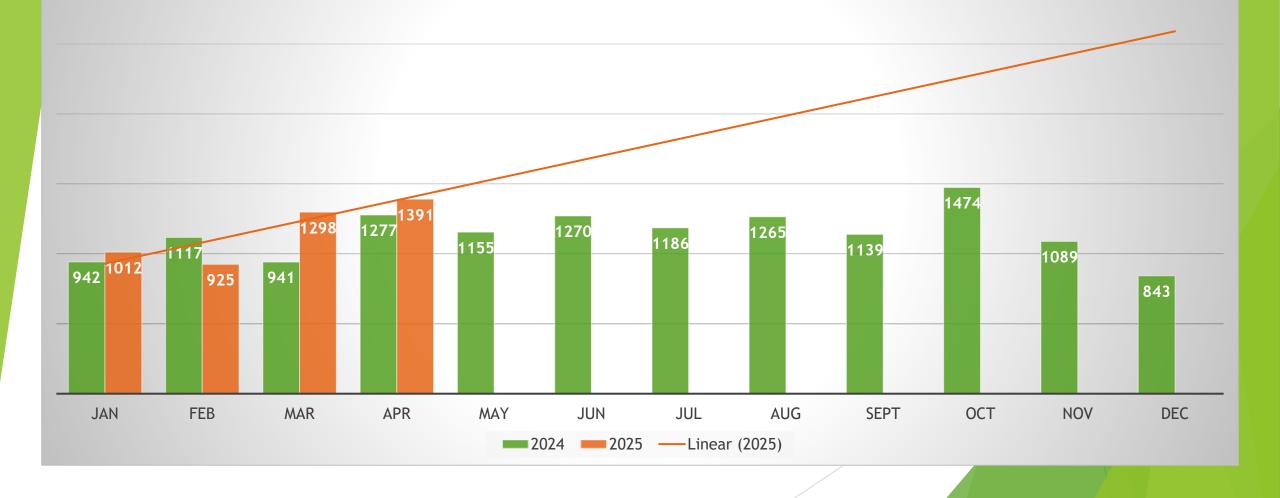

### Locate Requests for NC - APRIL 25 vs 24

April. 2025 - 268,555 / 2024 - 245,713=(8.9%)

YTD 2025 - 998,542/ 2024 - 920,594 = +8.5%

Updates for April (78,026) = 29.1% of volume / March 2025 (78,564) = 29.4% (.3% Decrease from the month before)

### Locate Requests for NC - YTD

April 2025 - 268,555 / 2024 - 246,713=(8.9%)

YTD 2025 - 998,542/ 2024 - 920,594 = +8.5%

#### Locate Requests for NC - YTD

April 2025 - 268,555 / 2024 - 246,713=(8.9%)

YTD 2025 - 998,542/ 2024 - 920,594 = +8.5%