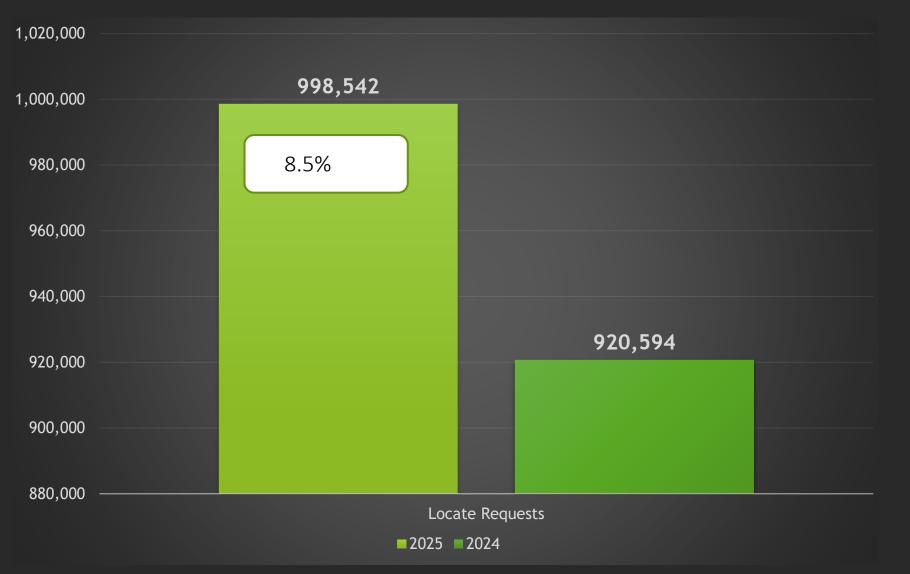

#### Looking at the numbers from NC 811

- 2025 vs 2024, there was an overall 8.9% increase in locate requests in North Carolina.
- In April 2025, Jones County had 158 locate requests, compared to 206 in April 2024.
- Onslow County had 3,294 locate requests in April 2025, compared to 2,892 in April 2024.
- April 2025 was the highest number of locate requests in NC811's history at 998,542.

### Locate Requests for NC - APRIL 25 vs 24

April. 2025 - 268,555 / 2024 - 245,713=(8.9%)

YTD 2025 - 998,542/ 2024 - 920,594 = +8.5%

Updates for April (78,026) = 29.1% of volume / March 2025 (78,564) = 29.4% (.3% Decrease from the month before)

### Locate Requests for NC - YTD

April 2025 - 268,555 / 2024 - 246,713=(8.9%)

YTD 2025 - 998,542/ 2024 - 920,594 = +8.5%

#### Locate Requests for NC - YTD

April 2025 - 268,555 / 2024 - 246,713=(8.9%)

YTD 2025 - 998,542/ 2024 - 920,594 = +8.5%